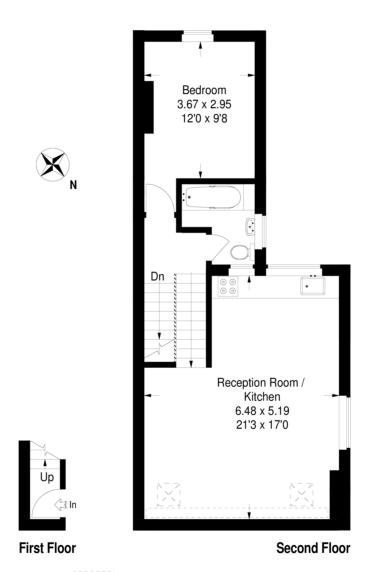

## **Tankerville Road**

Approximate Gross Internal Area (Excluding Reduced Headroom)  $52 \; sq \; m \; / \; 560 \; sq \; ft$   $Reduced \; Headroom = 1.2 \; sq \; m \; / \; 12 \; sq \; ft$   $Total = 53.2 \; sq \; m \; / \; 573 \; sq \; ft$ 

= Reduced headroom below 1.5 m / 5'0

This plan is for layout guidance only. Not drawn to scale unless stated.

Windows & door openings are approximate. Whilst every care is taken in the preparation of this plan,please check all dimensions, shapes & compass bearings before making any decisions reliant upon them. (ID51841)