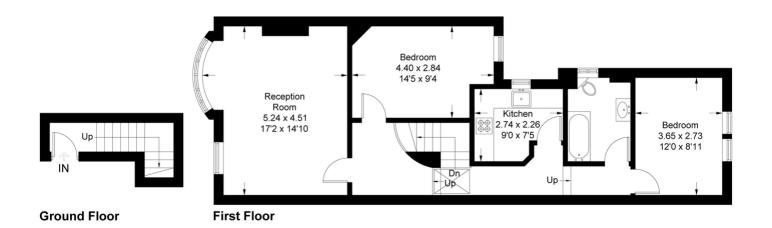

## **Wyatt Park Road**

Approximate Gross Internal Area 74.7 sq m / 804 sq ft

This plan is for layout guidance only. Not drawn to scale unless stated. Windows and door openings are approximate. Whilst every care is taken in the preparation of this plan, please check all dimensions, shapes and compass bearings before making any decisions reliant upon them. (ID524347)