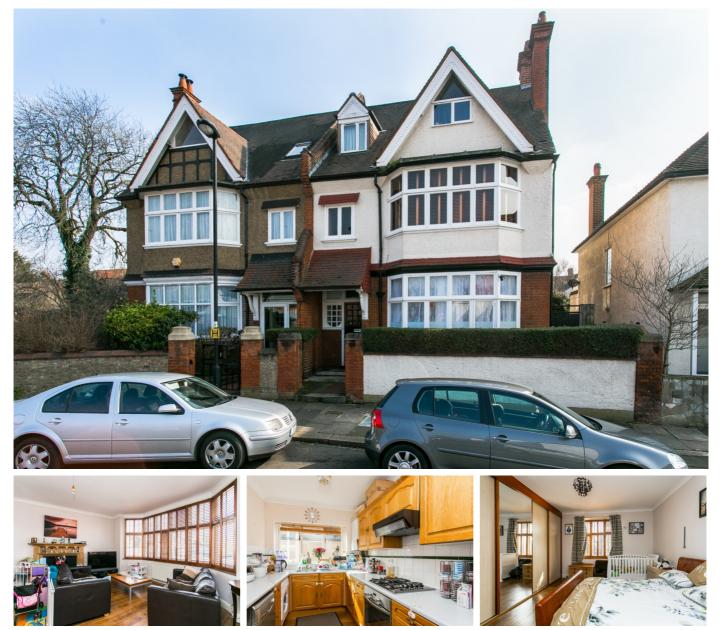

## Voss Court, Streatham SW16

Tenure: Leasehold Borough: Lambeth

## £425,000

- Two large bedrooms
- Separate kitchen

A magnificent two bedroom converted period property with views across Streatham Common. The very spacious two bedroom property has huge reception with additional dining area (that used to be a third bedroom) and bay window, two large bedrooms as well as separate kitchen and modern bathroom.

The flat is presented in excellent order throughout and has approx 971 sq ft of internal space. Voss Court is just moments from Streatham Common, in close proximity to both Streatham and Streatham Common mainline stations and a short stumble from one of Streatham's top gastro-pubs, the Bull.