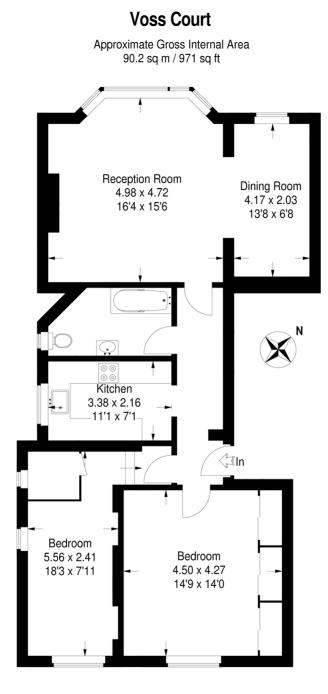

**First Floor** 

This plan is for layout guidance only. Not drawn to scale unless stated. Windows & door openings are approximate. Whilst every care is taken in the preparation of this plan,please check all dimensions, shapes & compass bearings before making any decisions reliant upon them. (ID235534)