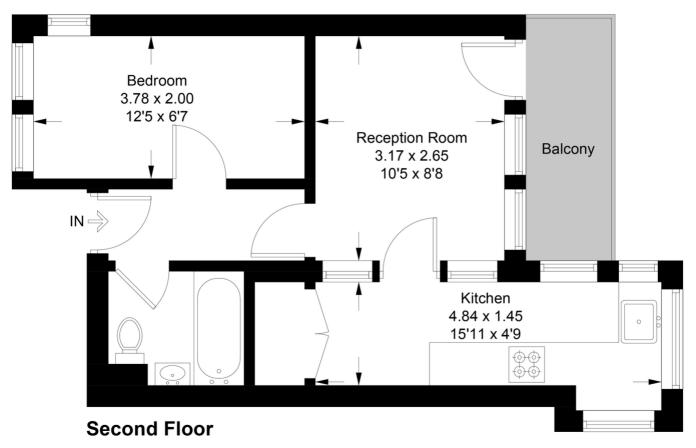

## **Ryan Court**

Approximate Gross Internal Area 33.2 sq m / 357 sq ft

This plan is for layout guidance only. Not drawn to scale unless stated. Windows and door openings are approximate. Whilst every care is taken in the preparation of this plan, please check all dimensions, shapes and compass bearings before making any decisions reliant upon them. (ID529174)