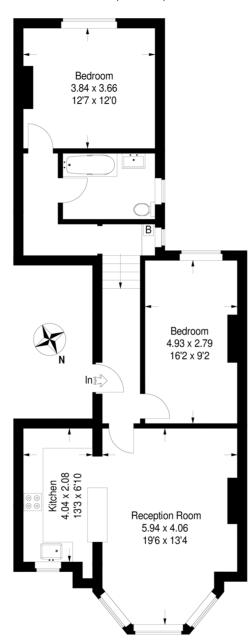

## **Pinfold Road**

Approximate Gross Internal Area 81.2 sq m / 874 sq ft

### **First Floor**

This plan is for layout guidance only. Not drawn to scale unless stated. Windows & door openings are approximate. Whilst every care is taken in the preparation of this plan,please check all dimensions, shapes & compass bearings before making any decisions reliant upon them. (ID231996)