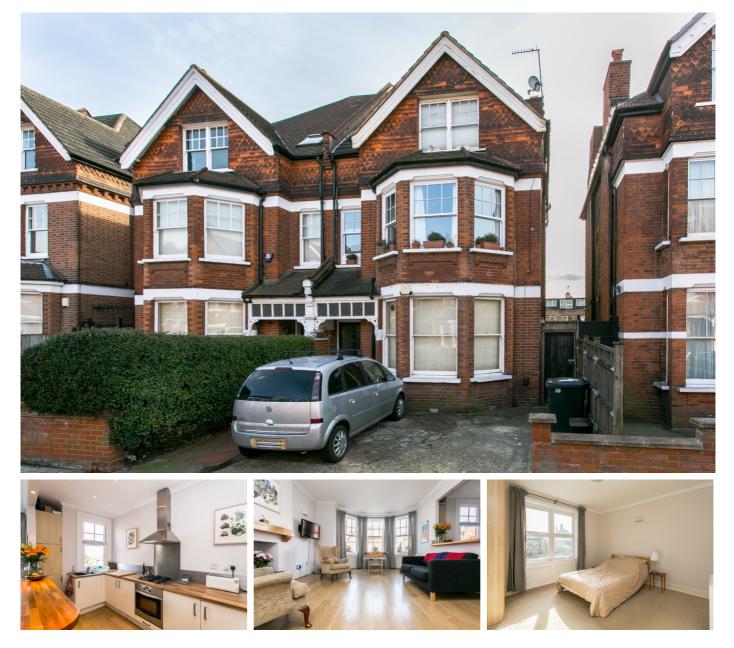

# Pinfold Road, Streatham SW16

Tenure: Share of Freehold Borough: Lambeth

# £400,000

- Large double bedrooms
- Spacious reception room

A stunning first floor flat in a converted period house. The reception room is spacious and bright with a large bay window and the entire flat is beautifully decorated with light and neutral colours. Both bedrooms are large doubles and the kitchen and bathroom are modern and well appointed. Streatham High Road is close by with shops, bars and restaurants and the choice of stations in either direction give many alternatives into the city. There are numerous bus routes in addition to get you in to and out of town. This property is being sold with no onward chain.