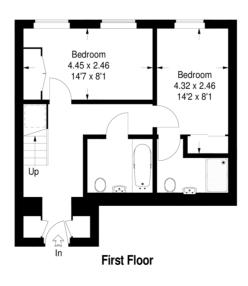

## **Dove House**

Approximate Gross Internal Area (Excluding Reduced Headroom) 78.3 sq m / 843 sq ft Reduced Headroom = 1.8 sq m / 19 sq ft Total = 80.1 sq m / 862 sq ft

Second Floor

= Reduced headroom below 1.5 m / 5'0

This plan is for layout guidance only. Not drawn to scale unless stated. Windows & door openings are approximate. Whilst every care is taken in the preparation of this plan,please check all dimensions, shapes & compass bearings before making any decisions reliant upon them. (ID228779)