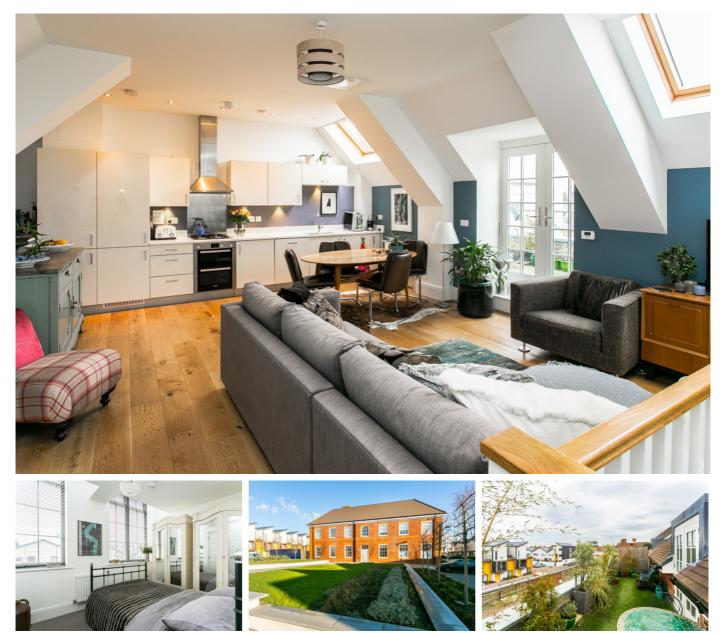

## £425,000

- Two bedrooms
- Split-level penthouse apartment

A genuinely wonderful two bedroom, split-level penthouse apartment converted from this beautiful 1930s school building. The flat has two very well-proportioned bedrooms on the lower floor, one with a lovely ensuite bathroom and the main family bathroom plus ample storage. Both bedrooms have fantastic large windows and all rooms have brilliantly high ceilings. Upstairs is an amazing loft style kitchen and reception room (approx. 23ft x 16ft) with access to a full width roof terrace. The property is beautifully presented throughout with the highest quality fittings. Dove House is very close to some excellent bus routes and three train stations (Mitcham Eastfields, Norbury and Streatham Common).