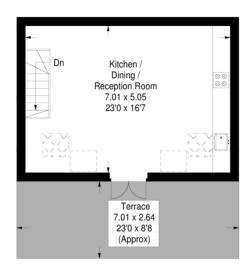

## **Dove House**

Approximate Gross Internal Area (Excluding Reduced Headroom) 78.3 sq m / 843 sq ft Reduced Headroom = 1.8 sq m / 19 sq ft Total = 80.1 sq m / 862 sq ft

Second Floor

= Reduced headroom below 1.5 m / 5'0

This plan is for layout guidance only. Not drawn to scale unless stated. Windows & door openings are approximate. Whilst every care is taken in the preparation of this plan,please check all dimensions, shapes & compass bearings before making any decisions reliant upon them. (ID228779)