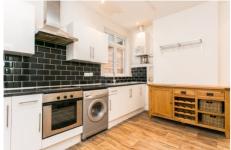

# £1,400 pcm

- Available now
- Furnished

A large two bedroom apartment to rent on Leigham Court Road. This impressive property comprises; large living room with bay window, separate eat-in kitchen with appliances, two double bedrooms and modern bathroom with shower over the bath. Additional benefits include; double glazing, redecorated throughout and storage. Available now, furnished.