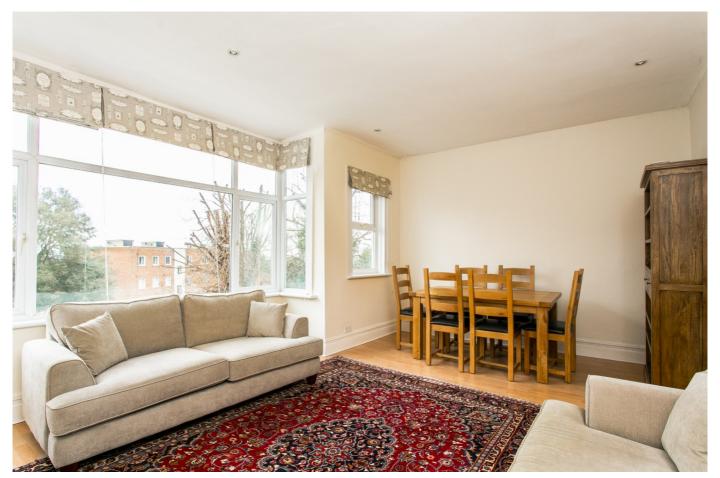

# £1,400 pcm

- Available now
- Furnished

A large two bedroom apartment to rent on Leigham Court Road. This impressive property comprises; large living room with bay window, separate eat-in kitchen with appliances, two double bedrooms and modern bathroom with shower over the bath. Additional benefits include; double glazing, redecorated throughout and storage. Available now, furnished.