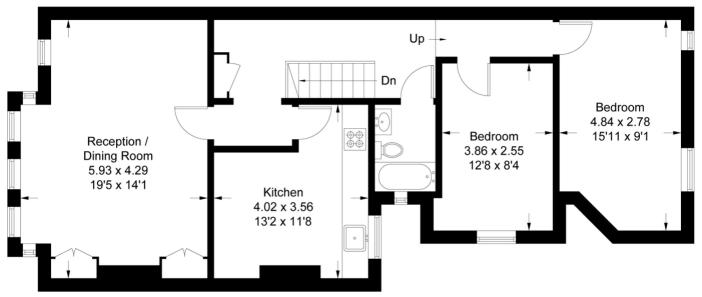

### **Leigham Court Road**

Approximate Gross Internal Area 81.2 sq m / 874 sq ft

#### **First Floor**

#### **Ground Floor**

This plan is for layout guidance only. Not drawn to scale unless stated. Windows and door openings are approximate. Whilst every care is taken in the preparation of this plan, please check all dimensions, shapes and compass bearings before making any decisions reliant upon them. (ID515307)