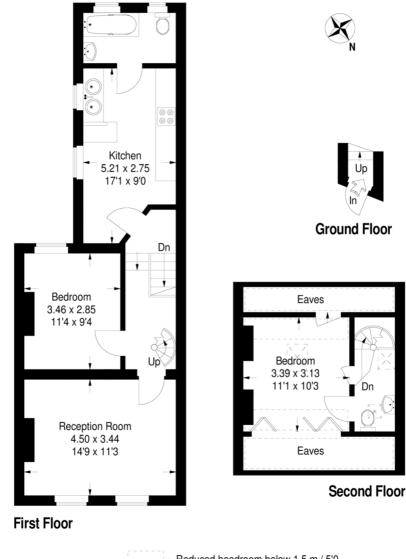

## Wellfield Road

Approximate Gross Internal Area (Excluding Reduced Headroom / Eaves)  $64.5 \; sq \; m \; / \; 694 \; sq \; ft$   $Reduced \; Headroom \; Eaves = 10.6 \; sq \; m \; / \; 114 \; sq \; ft$   $Total = 75.1 \; sq \; m \; / \; 808 \; sq \; ft$ 

= Reduced headroom below 1.5 m / 5'0

This plan is for layout guidance only. Not drawn to scale unless stated.

Windows & door openings are approximate. Whilst every care is taken in the preparation of this plan, please check all dimensions, shapes & compass bearings before making any decisions reliant upon them. (ID 120360)