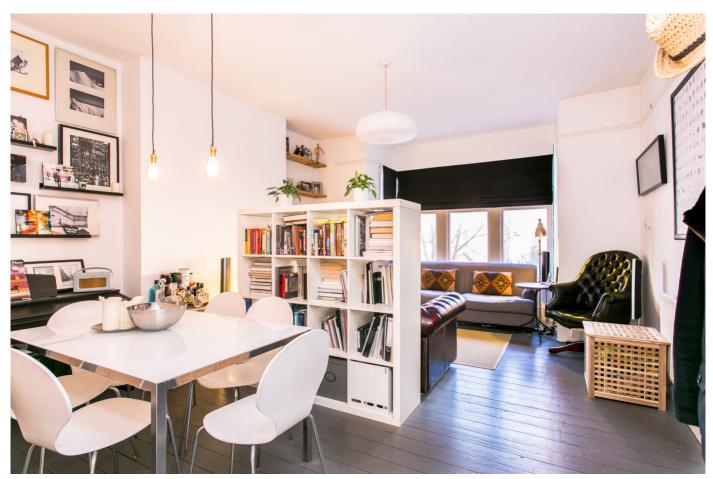

## £1,350 pcm

- One bedroom flat
- First floor

A beautifully presented large one bedroom, first floor flat in a converted period building close to Streatham Common and Streatham stations. The accommodation is spacious and light throughout with well-proportioned rooms comprising; living/ dining room, fitted kitchen, double bedroom and modern bathroom. Additionally, the property benefits from a roof terrace which is currently undergoing construction.