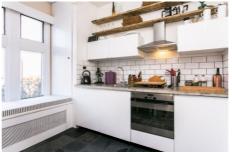

## £1,350 pcm

- One bedroom flat
- First floor

A beautifully presented large one bedroom, first floor flat in a converted period building close to Streatham Common and Streatham stations. The accommodation is spacious and light throughout with well-proportioned rooms comprising; living/ dining room, fitted kitchen, double bedroom and modern bathroom. Additionally, the property benefits from a roof terrace which is currently undergoing construction.