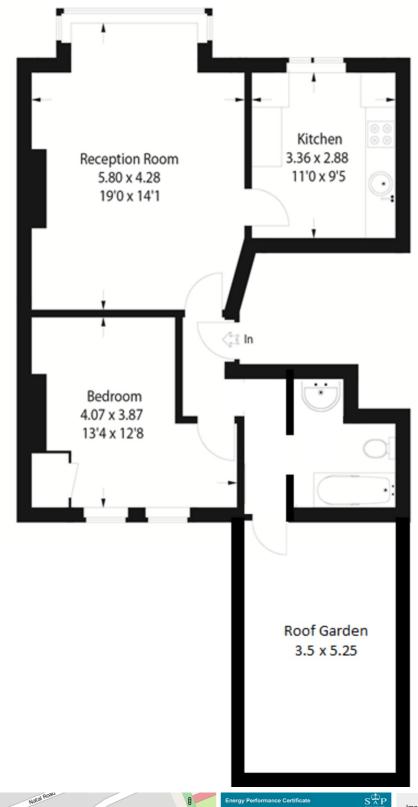

## £1,350 pcm

- One bedroom flat
- First floor

A beautifully presented large one bedroom, first floor flat in a converted period building close to Streatham Common and Streatham stations. The accommodation is spacious and light throughout with well-proportioned rooms comprising; living/ dining room, fitted kitchen, double bedroom and modern bathroom. Additionally, the property benefits from a roof terrace which is currently undergoing construction.