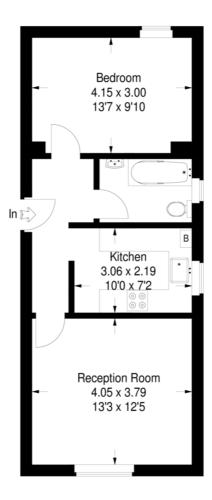

## **Hopton Road**

Approximate Gross Internal Area 46.2 sq m / 497 sq ft

#### **Ground Floor**

This plan is for layout guidance only. Not drawn to scale unless stated.

Windows & door openings are approximate. Whilst every care is taken in the preparation of this plan,please check all dimensions, shapes & compass bearings before making any decisions reliant upon them. (ID189664)