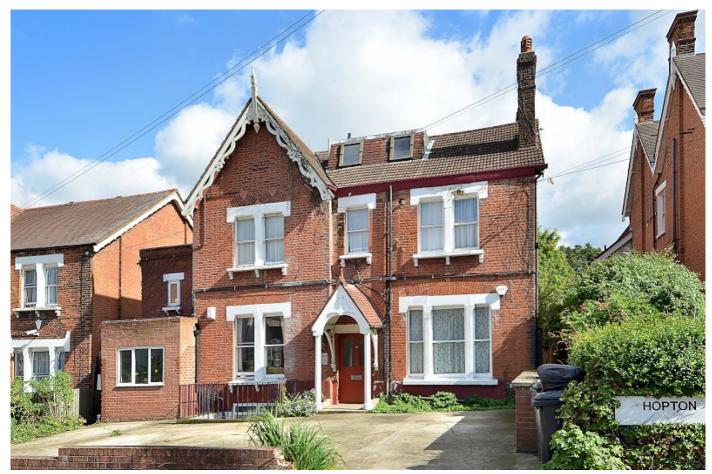

# Hopton Road, Streatham SW16

Borough: Lambeth

## £1,600 pcm

- One bedroom flat
- Seperate kitchen

A smart one bedroom flat located on Hopton Road. This flat comprises spacious living room, double bedroom, tiled bathroom and kitchen fitted with appliances. The property is located within close proximity of Streatham High Road, the amenities and Streatham Station. This flat is available now.