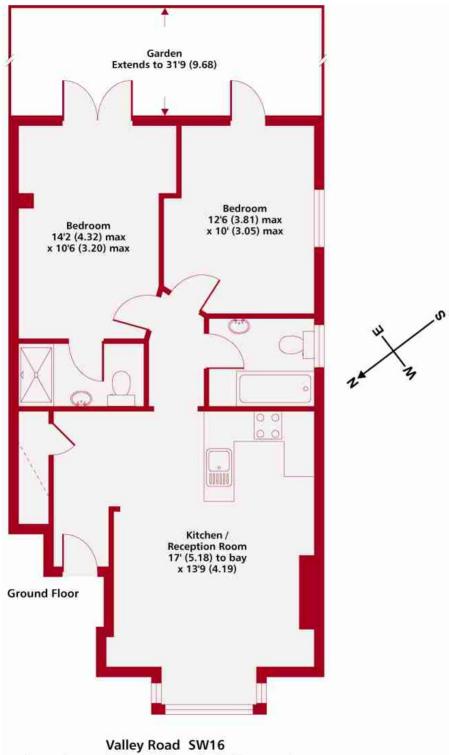

## £1,400 pcm

- Two double bedrooms
- Two bathrooms

A two double bedroom conversion flat with private garden and two bathrooms (one en-suite). The property comprises; open plan kitchen living space with appliances, two bedrooms (master bedroom with en-suite), modern main bathroom and private garden. It is within close proximity of Streatham station and the wide open spaces of Streatham Common. Available soon.

## Gross Internal Area 676 sq ft 62.8 sq metres

Copyright nichecom.co.uk 2010 REF: 64154