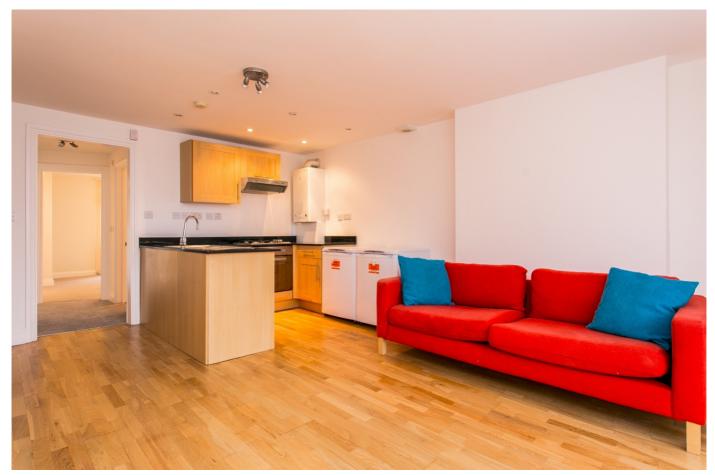

## £1,400 pcm

- Two double bedrooms
- Two bathrooms

A two double bedroom conversion flat with private garden and two bathrooms (one en-suite). The property comprises; open plan kitchen living space with appliances, two bedrooms (master bedroom with en-suite), modern main bathroom and private garden. It is within close proximity of Streatham station and the wide open spaces of Streatham Common. Available soon.