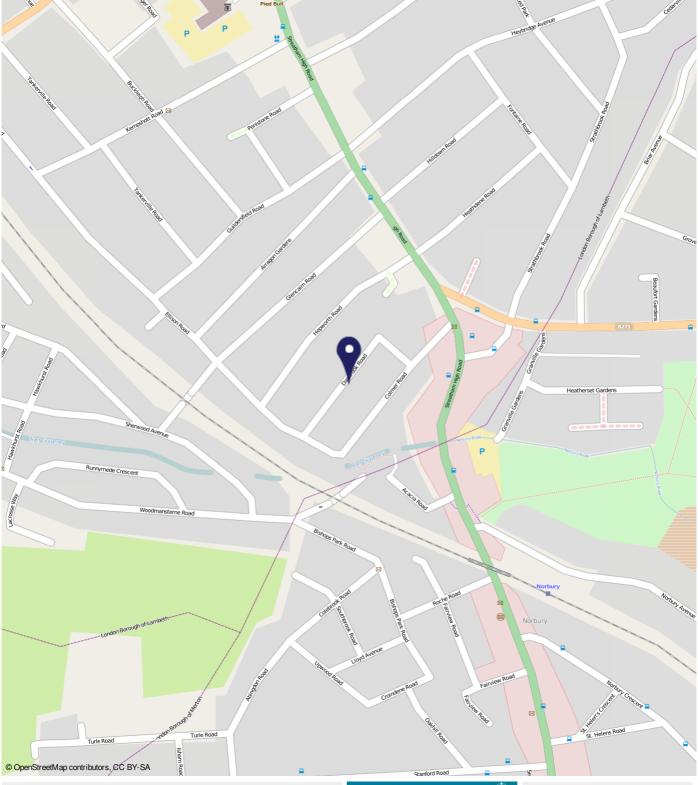

## Danbrook Road, Streatham SW16

Borough: Lambeth

# £1,100 pcm

- One bedroom flat
- Ground floor

A one bedroom garden flat on Danbrook Road. This ground floor property comprises; lounge with bay window, double bedroom, second reception room/ dining room, kitchen and bathroom. The property also has a private garden and has been re-painted throughout. Available now, unfurnished.

#### **Distances**

To Norbury Rail Station 0.2 miles To Streatham Common Rail Statio 0.5 miles To Streatham Rail Station 0.8 miles

Important Notice In accordance with the Property Misdescriptions Act (1991) we have prepared these sales particulars as a general guide to give a broad description of the property. They are not intended to constitute part of an offer or contract. We have not carried out a structural survey and the services, appliances and specific fittings have not been tested. All photographs, measurements, floor plans and distances referred to are given as a guide only and should not be relied upon for the purchase of carpets or any other fixtures or fittings. Lease details, service charges and ground rent (where applicable) are given as a guide only and should be checked and confirmed by your solicitor prior to exchange of contracts. your solicitor prior to exchange of contracts.