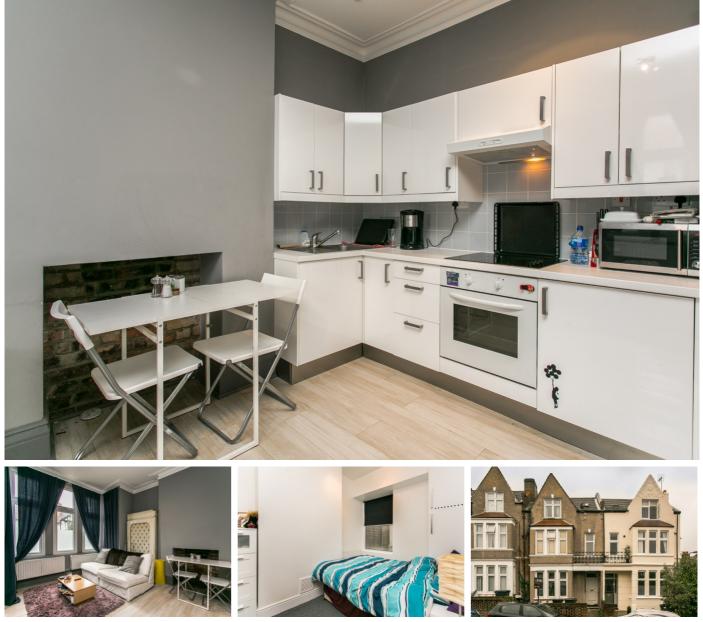

## £250,000

- One bed
- Chain free

A charming one bed property set in a period Victorian conversion. The property has a modern contemporary feel and in good condition.

Mount Ephraim Lane is located on the West side of Streatham High Road between Streatham Hill and Tooting Common a great position for the array of shops, bars and restaurants of the high street as well as the open space of the Common which also boasts Tooting Bec Lido. The property is being sold chain free.