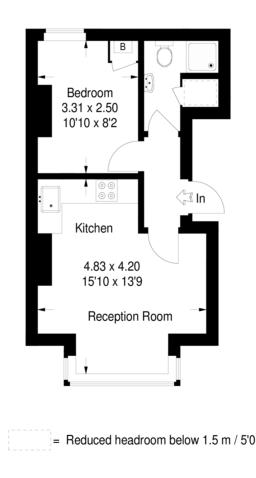

## **Mount Ephraim Lane**

Approximate Gross Internal Area (Excluding Reduced Headroom) 31.1 sq m / 335 sq ft Reduced Headroom = 0.5 sq m / 5 sq ft Total = 31.6 sq m / 340 sq ft

## **Ground Floor**

This plan is for layout guidance only. Not drawn to scale unless stated. Windows & door openings are approximate. Whilst every care is taken in the preparation of this plan, please check all dimensions, shapes & compass bearings before making any decisions reliant upon them. (ID197943)