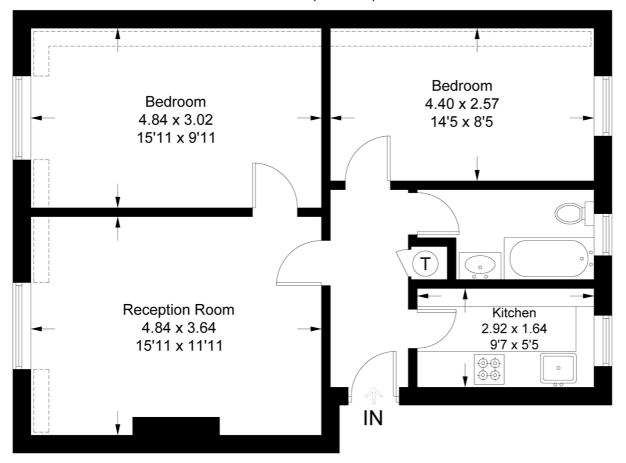

## **Crown Point**

Approximate Gross Internal Area = 56.5 sq m / 608 sq ft Reduced Headroom = 3.9 sq m / 42 sq ft Total = 60.4 sq m / 650 sq ft

## **Third Floor**

This plan is for layout guidance only. Not drawn to scale unless stated. Windows and door openings are approximate. Whilst every care is taken in the preparation of this plan, please check all dimensions, shapes and compass bearings before making any decisions reliant upon them. (ID518485)