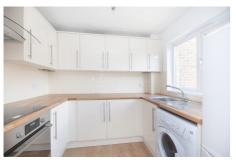

# £1,200 pcm

- A recently refurbished two bedroom flat
- Spacious living room

A recently refurbished two bedroom flat to rent in Streatham. The property comprises; spacious living room, modern fitted kitchen with appliances and two bedrooms. The property is located between Streatham Common BR and Mitcham Eastfields BR. Available soon, unfurnished.