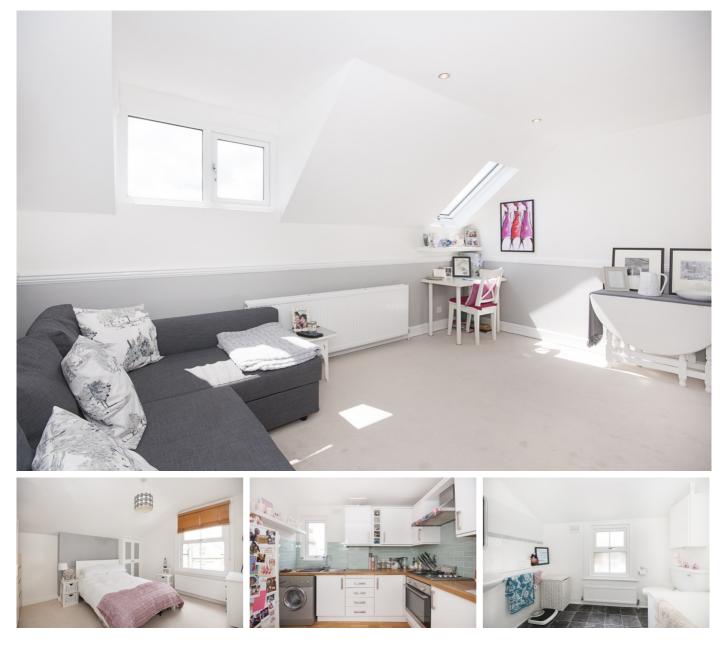

## £1,350 pcm

- One bedroom flat
- Top floor flat

An attractive one bedroom, top floor flat on Norfolk House Road. The accommodation is light and brightly decorated throughout. The property is located on one of the most popular roads in the area situated between the common and the High Road where there are shops, bars, restaurants and the Streatham Hill Station.