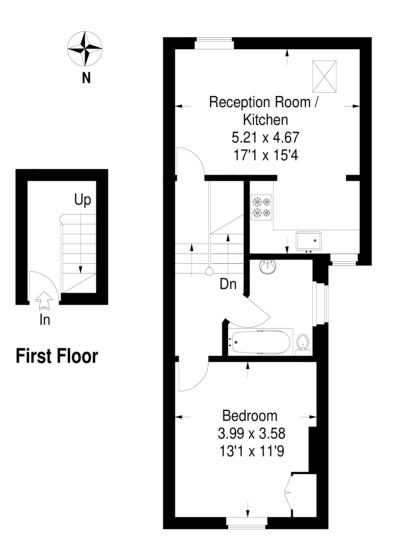

## **Norfolk House Road**

Approximate Gross Internal Area 54 sq m / 581 sq ft

**Second Floor** 

This plan is for layout guidance only. Not drawn to scale unless stated. Windows & door openings are approximate. Whilst every care is taken in the preparation of this plan, please check all dimensions,

shapes & compass bearings before making any decisions reliant upon them. (ID107134)