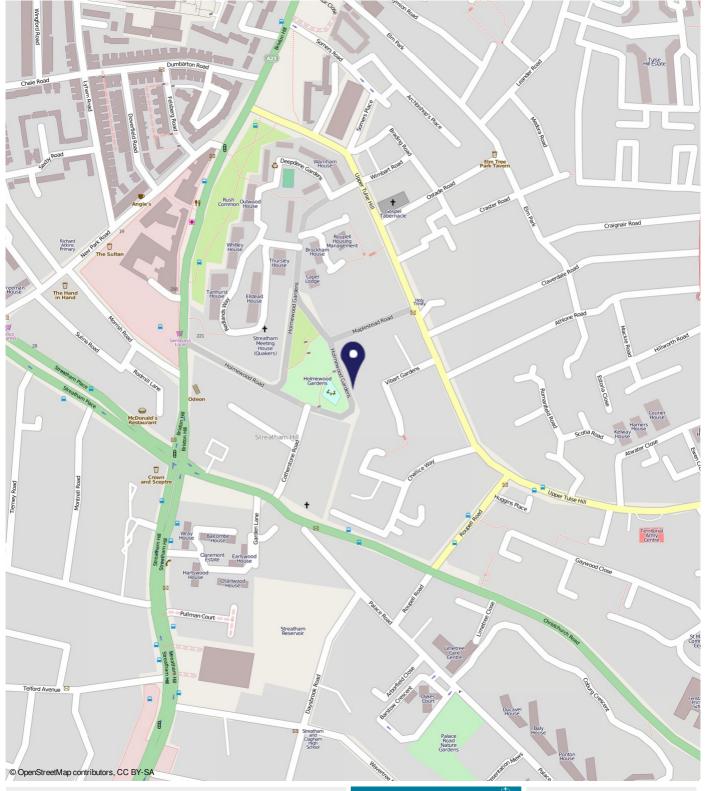

# Holmewood Gardens, Streatham Hill SW2

Borough: Lambeth

## £1,600 pcm

- Two double bedrooms
- First floor flat

A well presented two double bedroom flat to rent on Holmewood Gardens. Arranged over the first floor of this stunning Victorian property, the accommodation comprises; open plan kitchen living room with integrated appliances and feature fireplace, two double bedrooms and modern fitted bathroom. The property is well connected and is within close proximity to Streatham Hill BR and Brixton tube.

## Holmewood Gardens, Streatham Hill SW2

### **Distances**

To Streatham Hill Rail Station 0.6 miles To Tulse Hill Rail Station 0.8 miles To Herne Hill Rail Station 0.9 miles

Important Notice In accordance with the Property Misdescriptions Act (1991) we have prepared these sales particulars as a general guide to give a broad description of the property. They are not intended to constitute part of an offer or contract. We have not carried out a structural survey and the services, appliances and specific fittings have not been tested. All photographs, measurements, floor plans and distances referred to are given as a guide only and should not be relied upon for the purchase of carpets or any other fixtures or fittings. Lease details, service charges and ground rent (where applicable) are given as a guide only and should be checked and confirmed by your solicitor prior to exchange of contracts. your solicitor prior to exchange of contracts.