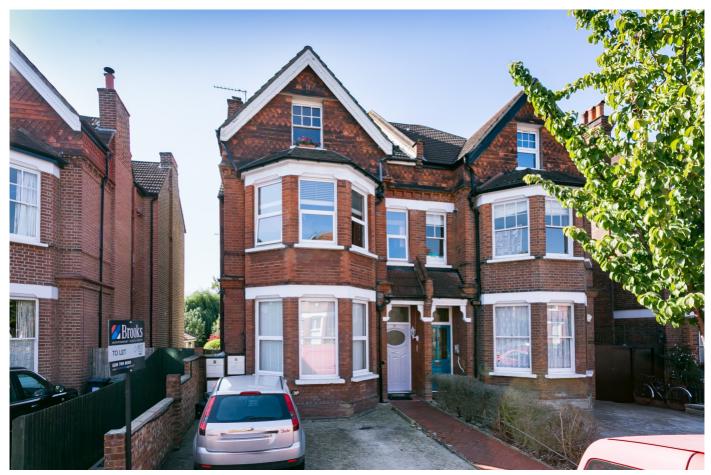

## Pinfold Road, Streatham SW16

Borough: Lambeth

# £1,300 pcm

- One double bedroom flat
- Top floor

A delightful and large one bedroom top floor flat on Pinfold Road. The property comprises; spacious and bright open plan kitchen/ living room with appliances, double bedroom and smart tiled bathroom. Additional features include; recently decorated throughout and loft storage. Located within close proximity to Streatham and Streatham BR and the local amenities of Streatham High Road. Available from mid-March, part-furnished.