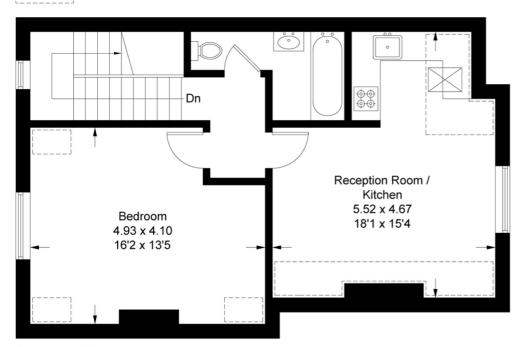

## **Pinfold Road**

Approximate Gross Internal Area = 53.0 sq m / 570 sq ft Reduced Headroom = 7.4 sq m / 80 sq ft Total = 60.4 sq m / 650 sq ft

= Reduced headroom below 1.5m / 5'0

### **Second Floor**

### **First Floor**

This plan is for layout guidance only. Not drawn to scale unless stated. Windows and door openings are approximate. Whilst every care is taken in the preparation of this plan, please check all dimensions, shapes and compass bearings before making any decisions reliant upon them. (ID587131)