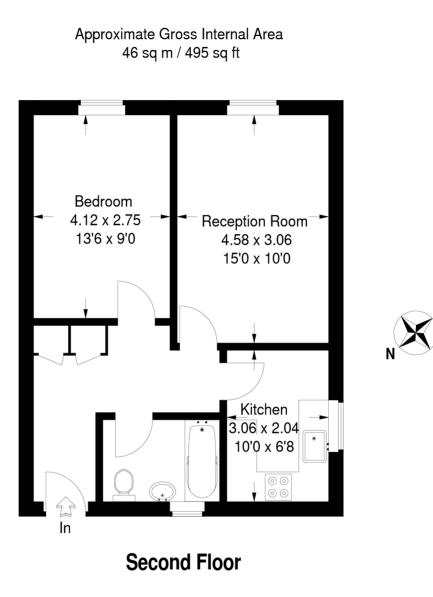

## **Poplar Court**

This plan is for layout guidance only. Not drawn to scale unless stated. Windows & door openings are approximate. Whilst every care is taken in the preparation of this plan,please check all dimensions, shapes & compass bearings before making any decisions reliant upon them. (ID71881)