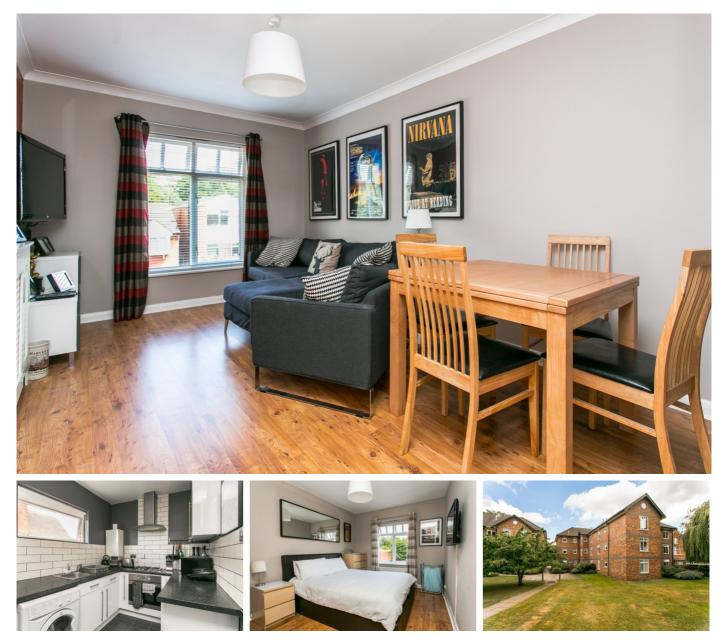

## Poplar Court, Leithcote Path, Streatham Hill SW16

Borough: Lambeth

## £1,250 pcm

- Spacious one bedroom flat
- Good decorative order

A lovely one double bedroom flat in a smart and well maintained purpose built block. The flat is bright and spacious with lots of natural light and is in good decorative order. There are bus routes on Leigham Court Road and Streatham Hill and Tulse Hill BR stations are a short walk away, offering alternative routes into the city as well as shops, bars and restaurants. Available soon, furnsihed.