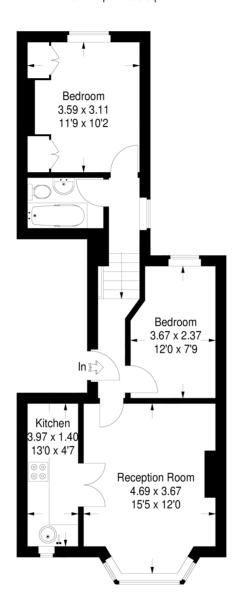

## **Tankerville Road**

Approximate Gross Internal Area 51.4 sq m / 553 sq ft

## **First Floor**

This plan is for layout guidance only. Not drawn to scale unless stated. Windows & door openings are approximate. Whilst every care is taken in the preparation of this plan,please check all dimensions, shapes & compass bearings before making any decisions reliant upon them. (ID 120531)