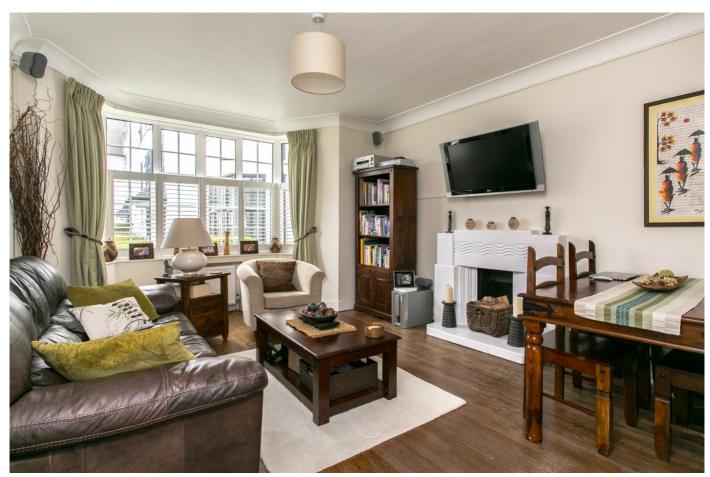

## £1,350 pcm

- Two double bedroom flat
- Large and bright living room

A stunning two bedroom ground floor apartment located in Manor Court, Leigham Avenue. Tucked behind Streatham High Road, this delightful flat comprises; a large bright living room with stripped wooden flooring and custom fitted shutters, modern kitchen with appliances including a dishwasher and washer dryer, fully tiled shower room, spacious master bedroom and a second bedroom which is also double. Additional benefits include under floor heating in the bathroom and kitchen, brand new heating system with controllable radiators in every room, neutral décor throughout, direct access onto a well maintained communal garden, gated development and within close proximity of Streatham Hill BR.