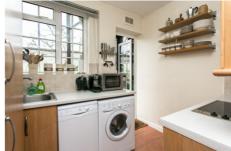

## £1,350 pcm

- Two double bedroom flat
- Large and bright living room

A stunning two bedroom ground floor apartment located in Manor Court, Leigham Avenue. Tucked behind Streatham High Road, this delightful flat comprises; a large bright living room with stripped wooden flooring and custom fitted shutters, modern kitchen with appliances including a dishwasher and washer dryer, fully tiled shower room, spacious master bedroom and a second bedroom which is also double. Additional benefits include under floor heating in the bathroom and kitchen, brand new heating system with controllable radiators in every room, neutral décor throughout, direct access onto a well maintained communal garden, gated development and within close proximity of Streatham Hill BR.