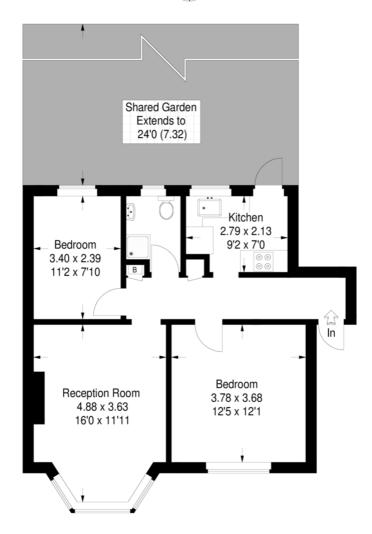

## **Manor Court**

Approximate Gross Internal Area 57.7 sq m / 621 sq ft

## **Ground Floor**

This plan is for layout guidance only. Not drawn to scale unless stated.
Windows & door openings are approximate. Whilst every care is taken in the preparation of this plan,please check all dimensions, shapes & compass bearings before making any decisions reliant upon them. (ID161271)