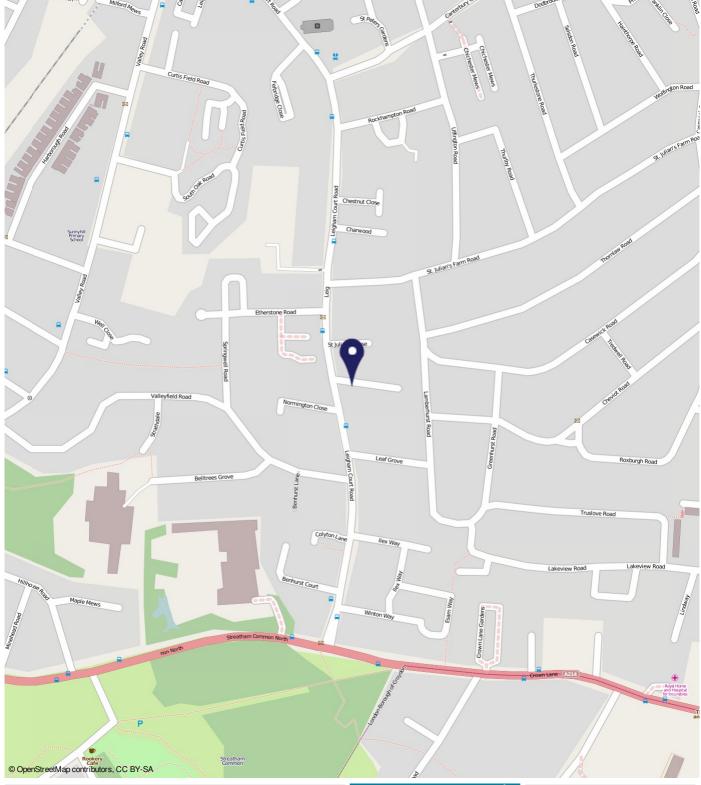

## **Distances**

To West Norwood Rail Station 0.5 miles

To Streatham Rail Station 0.8 miles

To Streatham Hill Rail Station 1 miles

To Tulse Hill Rail Station 1 miles

To Streatham Common Rail Statio 1.1 miles