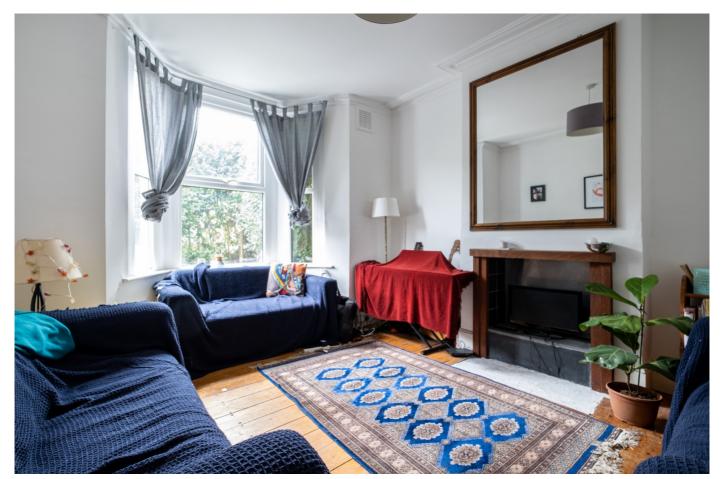

## £2,800 pcm

- 3/4 bedroom house
- South facing garden

A 3/4 bedroom house located on Ellora Road. This delightful period property is arranged over three floors and comprises; living room with bay window and stripped wooden flooring, second reception room/ 4th bedroom, shower room, kitchen breakfast room with appliances and mature south west facing private garden. Upstairs there are three double bedroom and a large family bathroom. The property is well located and within a short walk to both Streatham Common and Streatham BR.