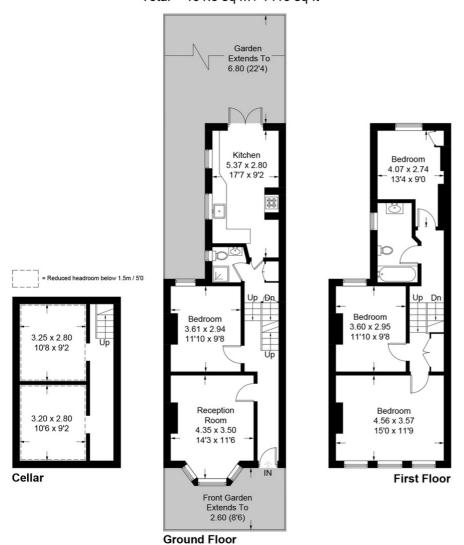

## **Ellora Road**

Approximate Gross Internal Area = 112.8 sq m / 1214 sq ft
Reduced Headroom = 18.5 sq m / 199 sq ft
Total = 131.3 sq m / 1413 sq ft

This plan is for layout guidance only. Not drawn to scale unless stated. Windows and door openings are approximate. Whilst every care is taken in the preparation of this plan, please check all dimensions, shapes and compass bearings before making any decisions reliant upon them. (ID898492)