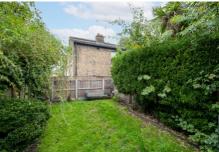

## £2,800 pcm

- 3/4 bedroom house
- South facing garden

A 3/4 bedroom house located on Ellora Road. This delightful period property is arranged over three floors and comprises; living room with bay window and stripped wooden flooring, second reception room/ 4th bedroom, shower room, kitchen breakfast room with appliances and mature south west facing private garden. Upstairs there are three double bedroom and a large family bathroom. The property is well located and within a short walk to both Streatham Common and Streatham BR.