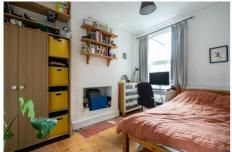

## £2,800 pcm

- 3/4 bedroom house
- South facing garden

A 3/4 bedroom house located on Ellora Road. This delightful period property is arranged over three floors and comprises; living room with bay window and stripped wooden flooring, second reception room/ 4th bedroom, shower room, kitchen breakfast room with appliances and mature south west facing private garden. Upstairs there are three double bedroom and a large family bathroom. The property is well located and within a short walk to both Streatham Common and Streatham BR.