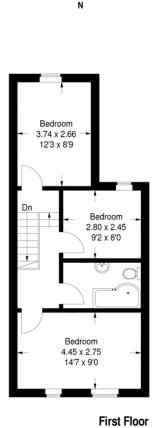

## **Eardley Road**

Approximate Gross Internal Area 92.3 sq m / 993 sq ft

**Ground Floor** 

This plan is for layout guidance only. Not drawn to scale unless stated. Windows & door openings are approximate. Whilst every care is taken in the preparation of this plan,please check all dimensions, shapes & compass bearings before making any decisions reliant upon them. (ID156953)