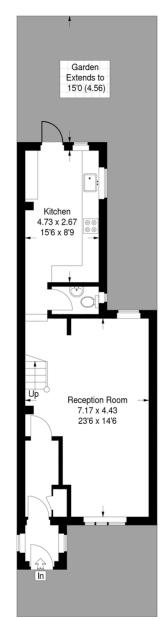

## **Eardley Road**

Approximate Gross Internal Area 92.3 sq m / 993 sq ft

**Ground Floor** 

This plan is for layout guidance only. Not drawn to scale unless stated. Windows & door openings are approximate. Whilst every care is taken in the preparation of this plan,please check all dimensions, shapes & compass bearings before making any decisions reliant upon them. (ID156953)