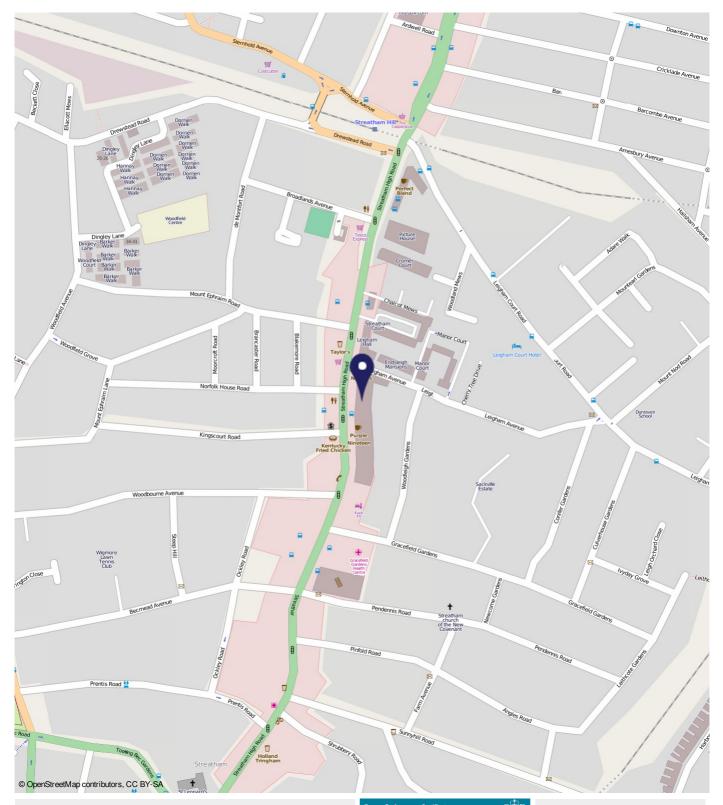

### Distances

To Streatham Hill Rail Station 0.3 miles To Streatham Rail Station 0.6 miles

| Energy Performance Certificate                                                                                                                                                                                                                                                                                                                                                                                                                                                                                                                                                                                                                                                                                                                                                                                                                                                                                                                                                                                                                                                                                                                                                                                                                                                                                                                                                                                                                                                                                                                                                                                                                                                                                                                                                                                                                                                                                                                                                                                                                                                                                                 |                      |                                                                                                                                                                                                                                                                                                                             |                        |                              | SÃP                                                 |                                 |  |
|--------------------------------------------------------------------------------------------------------------------------------------------------------------------------------------------------------------------------------------------------------------------------------------------------------------------------------------------------------------------------------------------------------------------------------------------------------------------------------------------------------------------------------------------------------------------------------------------------------------------------------------------------------------------------------------------------------------------------------------------------------------------------------------------------------------------------------------------------------------------------------------------------------------------------------------------------------------------------------------------------------------------------------------------------------------------------------------------------------------------------------------------------------------------------------------------------------------------------------------------------------------------------------------------------------------------------------------------------------------------------------------------------------------------------------------------------------------------------------------------------------------------------------------------------------------------------------------------------------------------------------------------------------------------------------------------------------------------------------------------------------------------------------------------------------------------------------------------------------------------------------------------------------------------------------------------------------------------------------------------------------------------------------------------------------------------------------------------------------------------------------|----------------------|-----------------------------------------------------------------------------------------------------------------------------------------------------------------------------------------------------------------------------------------------------------------------------------------------------------------------------|------------------------|------------------------------|-----------------------------------------------------|---------------------------------|--|
|                                                                                                                                                                                                                                                                                                                                                                                                                                                                                                                                                                                                                                                                                                                                                                                                                                                                                                                                                                                                                                                                                                                                                                                                                                                                                                                                                                                                                                                                                                                                                                                                                                                                                                                                                                                                                                                                                                                                                                                                                                                                                                                                |                      |                                                                                                                                                                                                                                                                                                                             |                        |                              | 222-2634-7652-9624-4711<br>RdSAP, existing dwelling |                                 |  |
| Date of assessment: 24 May 2014<br>Date of certificate: 24 May 2014<br>Use this document to:                                                                                                                                                                                                                                                                                                                                                                                                                                                                                                                                                                                                                                                                                                                                                                                                                                                                                                                                                                                                                                                                                                                                                                                                                                                                                                                                                                                                                                                                                                                                                                                                                                                                                                                                                                                                                                                                                                                                                                                                                                   |                      | Total floor area: 47 m <sup>2</sup>                                                                                                                                                                                                                                                                                         |                        |                              |                                                     |                                 |  |
| Compare current ratings of p Find out how you can save e                                                                                                                                                                                                                                                                                                                                                                                                                                                                                                                                                                                                                                                                                                                                                                                                                                                                                                                                                                                                                                                                                                                                                                                                                                                                                                                                                                                                                                                                                                                                                                                                                                                                                                                                                                                                                                                                                                                                                                                                                                                                       |                      |                                                                                                                                                                                                                                                                                                                             |                        |                              |                                                     |                                 |  |
| Estimated energy costs of dwelling for 3 years:                                                                                                                                                                                                                                                                                                                                                                                                                                                                                                                                                                                                                                                                                                                                                                                                                                                                                                                                                                                                                                                                                                                                                                                                                                                                                                                                                                                                                                                                                                                                                                                                                                                                                                                                                                                                                                                                                                                                                                                                                                                                                |                      |                                                                                                                                                                                                                                                                                                                             |                        |                              | £ 1,863                                             |                                 |  |
| Over 3 years you could save                                                                                                                                                                                                                                                                                                                                                                                                                                                                                                                                                                                                                                                                                                                                                                                                                                                                                                                                                                                                                                                                                                                                                                                                                                                                                                                                                                                                                                                                                                                                                                                                                                                                                                                                                                                                                                                                                                                                                                                                                                                                                                    |                      |                                                                                                                                                                                                                                                                                                                             |                        |                              | £ 624                                               |                                 |  |
| Estimated energy co:                                                                                                                                                                                                                                                                                                                                                                                                                                                                                                                                                                                                                                                                                                                                                                                                                                                                                                                                                                                                                                                                                                                                                                                                                                                                                                                                                                                                                                                                                                                                                                                                                                                                                                                                                                                                                                                                                                                                                                                                                                                                                                           | sts of this h        | ome                                                                                                                                                                                                                                                                                                                         |                        |                              |                                                     |                                 |  |
|                                                                                                                                                                                                                                                                                                                                                                                                                                                                                                                                                                                                                                                                                                                                                                                                                                                                                                                                                                                                                                                                                                                                                                                                                                                                                                                                                                                                                                                                                                                                                                                                                                                                                                                                                                                                                                                                                                                                                                                                                                                                                                                                | Current costs        |                                                                                                                                                                                                                                                                                                                             | Potential costs        |                              | Potential future saving                             |                                 |  |
| Lighting                                                                                                                                                                                                                                                                                                                                                                                                                                                                                                                                                                                                                                                                                                                                                                                                                                                                                                                                                                                                                                                                                                                                                                                                                                                                                                                                                                                                                                                                                                                                                                                                                                                                                                                                                                                                                                                                                                                                                                                                                                                                                                                       | £ 93 over 3 year     | 15                                                                                                                                                                                                                                                                                                                          | £ 93 over 3 years      |                              |                                                     |                                 |  |
| Heating                                                                                                                                                                                                                                                                                                                                                                                                                                                                                                                                                                                                                                                                                                                                                                                                                                                                                                                                                                                                                                                                                                                                                                                                                                                                                                                                                                                                                                                                                                                                                                                                                                                                                                                                                                                                                                                                                                                                                                                                                                                                                                                        | £ 1,575 over 3 years |                                                                                                                                                                                                                                                                                                                             | £ 951 over 3 years     |                              | You could                                           |                                 |  |
| Hot Water                                                                                                                                                                                                                                                                                                                                                                                                                                                                                                                                                                                                                                                                                                                                                                                                                                                                                                                                                                                                                                                                                                                                                                                                                                                                                                                                                                                                                                                                                                                                                                                                                                                                                                                                                                                                                                                                                                                                                                                                                                                                                                                      | £ 195 over 3 years   |                                                                                                                                                                                                                                                                                                                             | £ 195 over 3 years     |                              |                                                     | bu could<br>eve £ 624           |  |
| Totals                                                                                                                                                                                                                                                                                                                                                                                                                                                                                                                                                                                                                                                                                                                                                                                                                                                                                                                                                                                                                                                                                                                                                                                                                                                                                                                                                                                                                                                                                                                                                                                                                                                                                                                                                                                                                                                                                                                                                                                                                                                                                                                         | £ 1,863              |                                                                                                                                                                                                                                                                                                                             | £ 1,239                | _                            |                                                     | er 3 years                      |  |
| Terrange Minist hard many and the second sec |                      | The graph shows the current energy efficiency of you<br>home. The higher the ratio the lower your fair bits are take<br>to be. The potential rating shows the effect of undertaking<br>the recommendations on page 3.<br>The average nergy efficiency ratios (br a dwelling to<br>England and Viales is band 0 (rating 60). |                        |                              |                                                     |                                 |  |
| Top actions you can                                                                                                                                                                                                                                                                                                                                                                                                                                                                                                                                                                                                                                                                                                                                                                                                                                                                                                                                                                                                                                                                                                                                                                                                                                                                                                                                                                                                                                                                                                                                                                                                                                                                                                                                                                                                                                                                                                                                                                                                                                                                                                            | take to save         | money                                                                                                                                                                                                                                                                                                                       | and make your          |                              |                                                     |                                 |  |
| Recommended measures                                                                                                                                                                                                                                                                                                                                                                                                                                                                                                                                                                                                                                                                                                                                                                                                                                                                                                                                                                                                                                                                                                                                                                                                                                                                                                                                                                                                                                                                                                                                                                                                                                                                                                                                                                                                                                                                                                                                                                                                                                                                                                           |                      |                                                                                                                                                                                                                                                                                                                             | Indicative cost        | Typical s<br>over 3          |                                                     | Available wit<br>Green Deal     |  |
| 1 Internal or external wall insulation                                                                                                                                                                                                                                                                                                                                                                                                                                                                                                                                                                                                                                                                                                                                                                                                                                                                                                                                                                                                                                                                                                                                                                                                                                                                                                                                                                                                                                                                                                                                                                                                                                                                                                                                                                                                                                                                                                                                                                                                                                                                                         |                      |                                                                                                                                                                                                                                                                                                                             | £4,000 - £14,000       | £ 49                         | 15                                                  | 0                               |  |
| 2 Replace single glazed windows with low-E double glazed windows                                                                                                                                                                                                                                                                                                                                                                                                                                                                                                                                                                                                                                                                                                                                                                                                                                                                                                                                                                                                                                                                                                                                                                                                                                                                                                                                                                                                                                                                                                                                                                                                                                                                                                                                                                                                                                                                                                                                                                                                                                                               |                      |                                                                                                                                                                                                                                                                                                                             | £3,300 - £6,500        | E 13                         | 19                                                  | 0                               |  |
| To find out more about the reo<br>www.direct.gov.uk/savingen<br>make your home warmer and                                                                                                                                                                                                                                                                                                                                                                                                                                                                                                                                                                                                                                                                                                                                                                                                                                                                                                                                                                                                                                                                                                                                                                                                                                                                                                                                                                                                                                                                                                                                                                                                                                                                                                                                                                                                                                                                                                                                                                                                                                      | ergy or call 0300    | 123 1234 0                                                                                                                                                                                                                                                                                                                  | standard national rate | I take today<br>e). The Gree | to save n<br>in Deal m                              | nanwy, visit<br>wy allow you to |  |