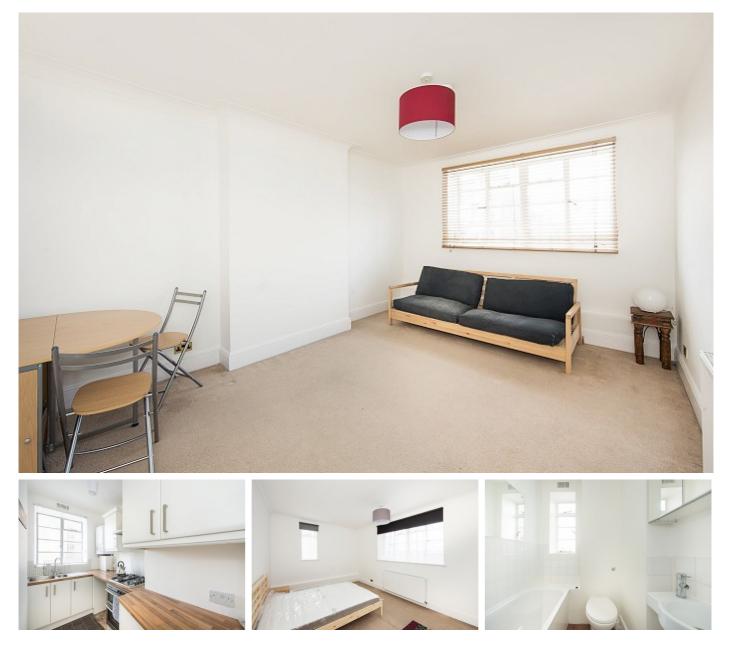

## £1,200 pcm

- One bedroom flat
- First floor

A spacious one double bedroom flat to rent in The High. Located on Streatham High Road, this flat benefits from being within close proximity to Streatham Hill BR and the amenities of the High Road. The property comprises; spacious living room, separate modern fitted kitchen with appliances, bathroom with shower over bath and double bedroom. Available mid furnished.