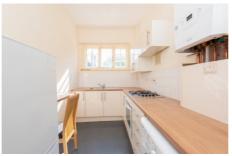

## £1,750 pcm

- Two double bedrooms
- Separate Kitchen

A two double bedroom first floor flat located within close proximity of Tooting Bec Common. This Victorian conversion comprises; spacious living room, separate kitchen, two double bedrooms (both with built in wardrobes) and a tiled bathroom. The property has been redecorated and new carpets laid throughout. Riggindale Road offers easy access to Tooting Bec underground or Streatham Rail. Available now, unfurnished. Ideal for a couple or a maximum of two sharers.