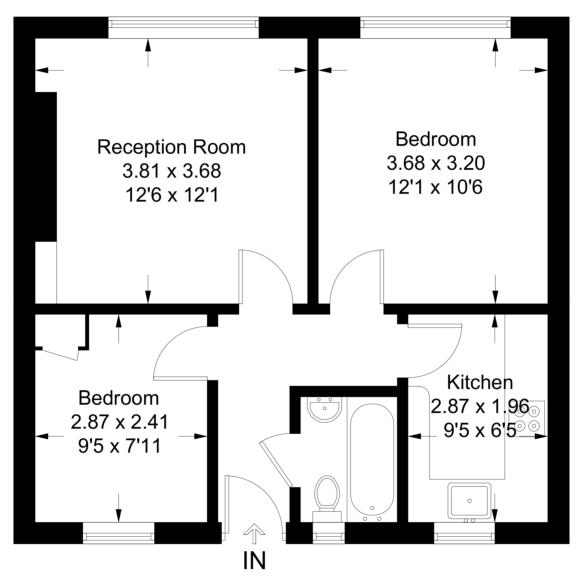

## **Cameford Court**

Approximate Gross Internal Area Total = 48.4 sq m / 521 sq ft

## **Second Floor**

Illustration for identification purposes only, measurements are approximate, not to scale. FloorplansUsketch.com © 2018 (ID451902)