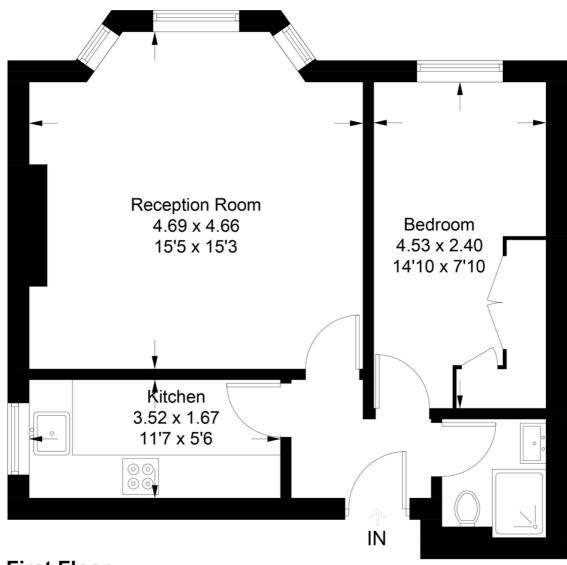

## **Mount Nod Road**

Approximate Gross Internal Area = 44.5 sq m / 479 sq ft

**First Floor** 

This plan is for layout guidance only. Not drawn to scale unless stated. Windows and door openings are approximate. Whilst every care is taken in the preparation of this plan, please check all dimensions, shapes and compass bearings before making any decisions reliant upon them. (ID845980)