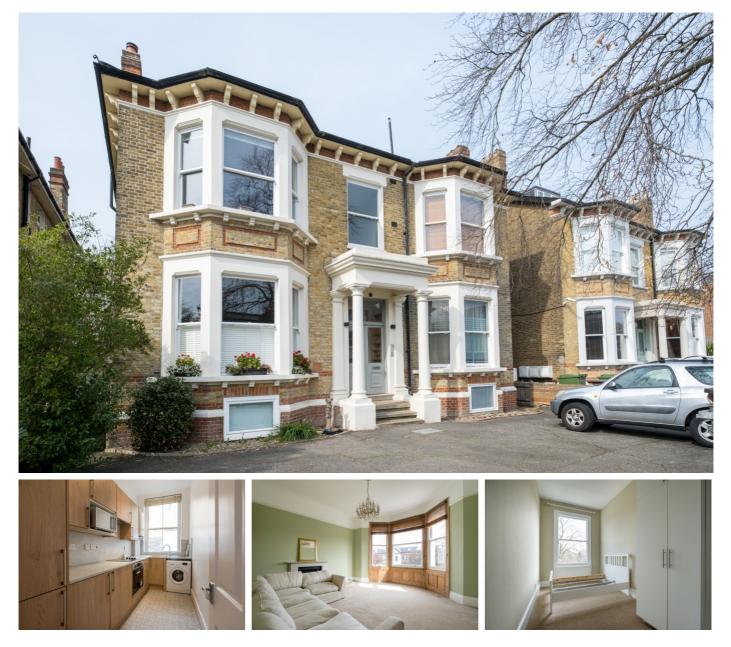

## Mount Nod Road, Streatham Hill SW16

Borough: Lambeth

## £1,350 pcm

- One bedroom flat
- Beautifully presented

A beautifully presented one bedroom first floor flat in a charming detached building on Mount Nod Road. This property comprise; large reception room with bay window and fireplace, double bedroom with fitted storage, modern kitchen with appliances and a smart shower room. Streatham Hill Station is a short walk away and there are shops, bars and restaurants close by. Available soon.