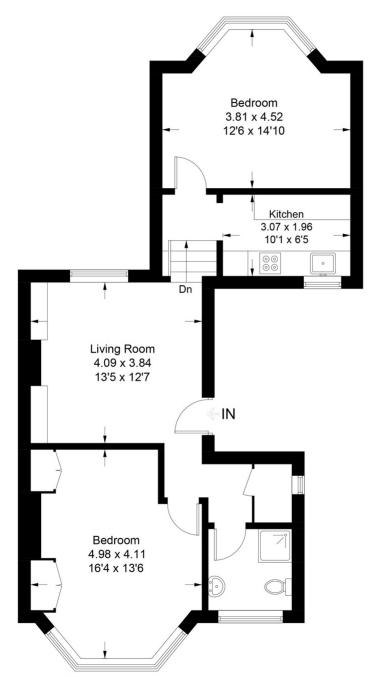

## Riggindale Road

Approximate Gross Internal Area Total = 67.2 sq m / 723 sq ft

#### **First Floor**

Illustration for identification purposes only, measurements are approximate, not to scale. FloorplansUsketch.com © 2023 (ID992576)