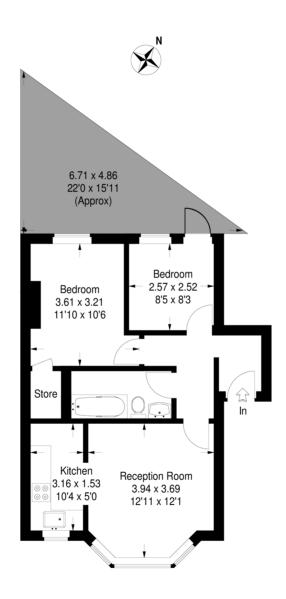

## Leigham Vale

Approximate Gross Internal Area 50 sq m / 538 sq ft

## **Ground Floor**

This plan is for layout guidance only. Not drawn to scale unless stated.

Windows & door openings are approximate. Whilst every care is taken in the preparation of this plan,please check all dimensions, shapes & compass bearings before making any decisions reliant upon them. (ID116001)