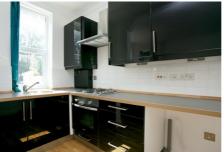

## £1,150 pcm

- Two bedrooms
- Modern kitchen and bathroom

A two bedroom ground floor flat with a patio. The accommodation has a smart modern kitchen and bathroom and is brightly decorated throughout. Tulse Hill station is a short walk away and provides a direct route to London Bridge. There are also shops and bars on the high street and many bus routes into the city. Available soon, unfurnished.