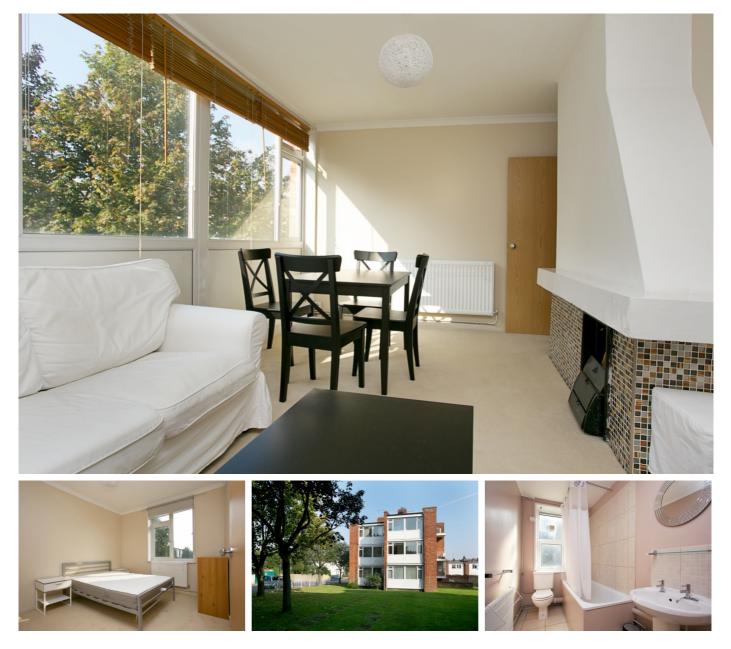

# £1,350 pcm

- One bedroom flat
- Beautifully presented

A beautifully present one bedroom apartment to rent in Balham. Located on the second floor of this smart block, the accommodation comprises; reception room with space for dining, modern fitted kitchen with appliances including a dishwasher, bathroom suite with shower and double bedroom. The property is neutrally decorated throughout and benefits from ample storage.