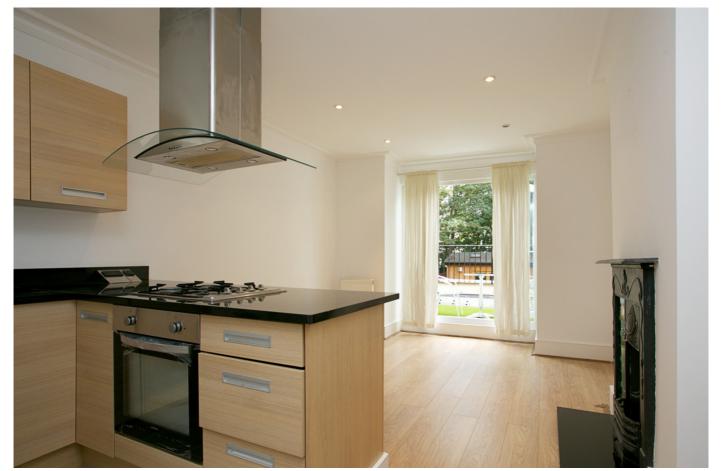

# £1,325 pcm

- One bedroom flat
- Recently refurbished

A well presented one bedroom apartment located on Gleneagle Road. This smart flat is split over two levels and has recently been refurbished to a high level throughout. The accommodation comprises; open-plan kitchen/living room with fitted appliances and patio doors leading onto a private roof terrace. Upstairs there is a double bedroom with fitted wardrobes and smart bathroom suite. Located with close proximity to both Streatham and Streatham Common BR. Available soon.