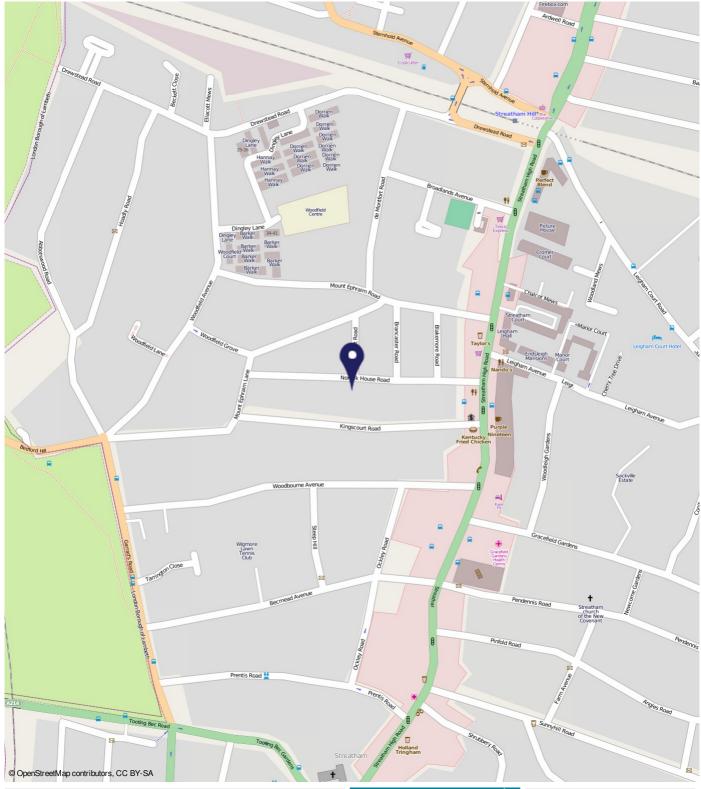

#### **Distances**

To Streatham Hill Rail Station 0.3 miles

To Streatham Rail Station 0.6 miles

To Balham Underground Station 1.1 miles

To Balham Rail Station 1.1 miles

Important Notice
In accordance with the Property
Misdescriptions Act (1991) we have prepared
these sales particulars as a general guide to
give a broad description of the property. They
are not intended to constitute part of an offer or
contract. We have not carried out a structural
survey and the services, appliances and
specific fittings have not been tested. All
photographs, measurements, floor plans and
distances referred to are given as a guide only
and should not be relied upon for the purchase distances reterred to are given as a guide unity and should not be relieful upon for the purchase of carpets or any other fixtures or fittings. Lease details, service charges and ground rent (where applicable) are given as a guide only and should be checked and confirmed by your solicitor prior to exchange of contracts.