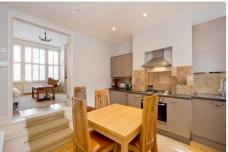

# £1,550 pcm

- Stunning one bedroom flat
- Immaculately presented

A stunning one bedroom garden flat to rent on Norfolk House Road. Immaculately presented throughout, the accommodation offers; large living room with feature fireplace and square bay window, modern fitted kitchen/breakfast room with inbuilt appliances including a dishwasher, stable door access onto a well maintained and private rear garden, tiled shower room and master bedroom with secondary access onto the garden. The property has recently been redecorated throughout. The property is located within close proximity to Streatham Hill BR and local amenities of the high street. Available from 18th June, furnished.