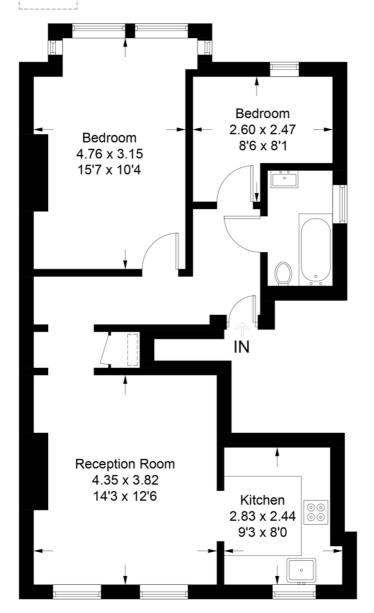

## **Knollys Road**

Approximate Gross Internal Area = 58.4 sq m / 629 sq ft (Excluding Reduced Headroom) Reduced Headroom = 0.2 sq m / 2 sq ft Total = 58.6 sq m / 631 sq ft

= Reduced headroom below 1.5m / 5'0

## **First Floor**

This plan is for layout guidance only. Not drawn to scale unless stated. Windows and door openings are approximate. Whilst every care is taken in the preparation of this plan, please check all dimensions, shapes and compass bearings before making any decisions reliant upon them. (ID856267)