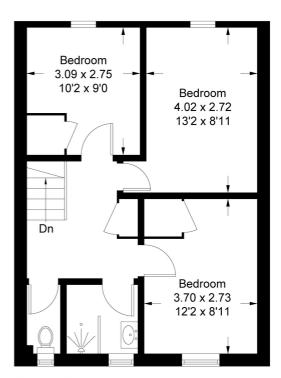

## **Thurlow House**

Approximate Gross Internal Area = 90.0 sq m / 969 sq ft Reduced Headroom = 0.6 sq m / 6 sq ft Total = 90.6 sq m / 975 sq ft

**First Floor** 

### **Second Floor**

This plan is for layout guidance only. Not drawn to scale unless stated. Windows and door openings are approximate. Whilst every care is taken in the preparation of this plan, please check all dimensions, shapes and compass bearings before making any decisions reliant upon them. (ID545017)