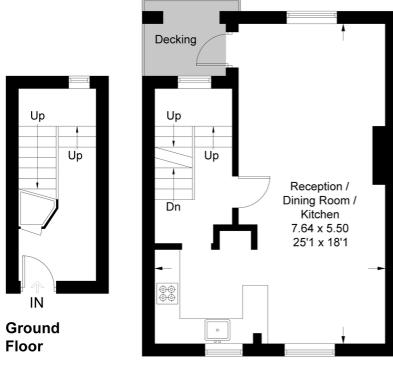

## **Thurlow House**

Approximate Gross Internal Area = 90.0 sq m / 969 sq ft Reduced Headroom = 0.6 sq m / 6 sq ft Total = 90.6 sq m / 975 sq ft

**First Floor** 

### **Second Floor**

This plan is for layout guidance only. Not drawn to scale unless stated. Windows and door openings are approximate. Whilst every care is taken in the preparation of this plan, please check all dimensions, shapes and compass bearings before making any decisions reliant upon them. (ID545017)