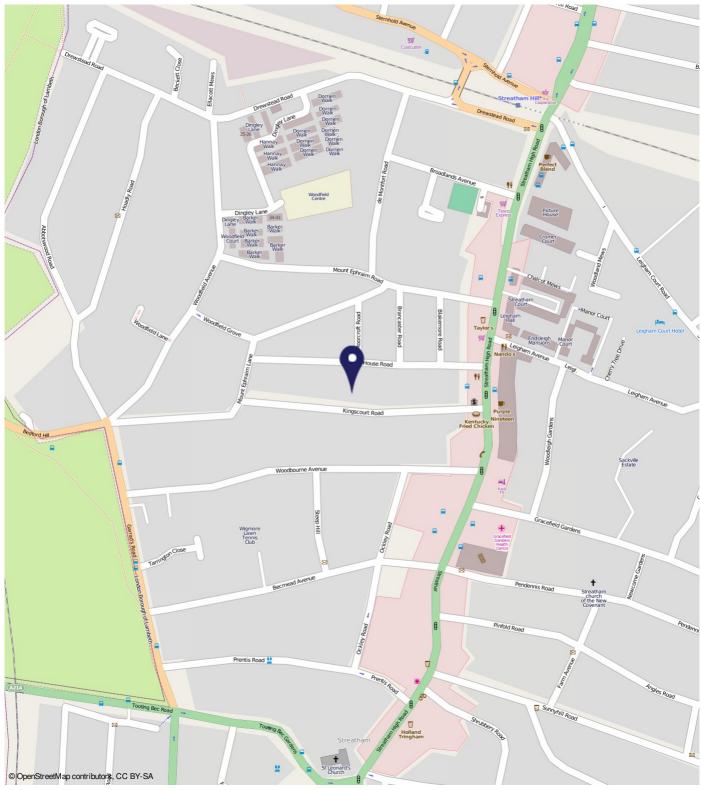

### **Distances**

To Streatham Hill Rail Station 0.3 miles

To Streatham Rail Station 0.6 miles

To Balham Underground Station 1.1 miles

To Balham Rail Station 1.1 miles

Important Notice
In accordance with the Property
Misdescriptions Act (1991) we have prepared
these sales particulars as a general guide to
give a broad description of the property. They
are not intended to constitute part of an offer or
contract. We have not carried out a structural
survey and the services, appliances and
specific fittings have not been tested. All
photographs, measurements, floor plans and
distances referred to are given as a guide only
and should not be relied upon for the purchase distances reterred to are given as a guide only and should not be relieful upon for the purchase of carpets or any other fixtures or fittings. Lease details, service charges and ground rent (where applicable) are given as a guide only and should be checked and confirmed by your solicitor prior to exchange of contracts.