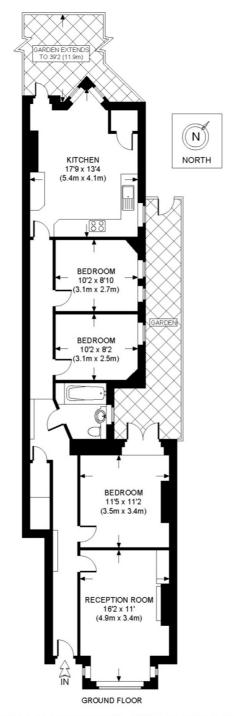

## **GLENEAGLE ROAD SW16**

APPROXIMATE GROSS INTERNAL AREA = 904 SQ.FT. (84 SQ. M.)

This plan is for layout guidance only. Not drawn to scale unless stated. Windows & door openings are approximate. Whilst every care is taken in the preparation of this plan, please check all dimensions, shapes & compass bearings before making any decisions reliant upon it.