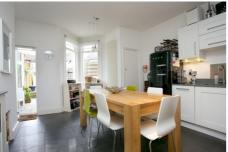

## £2,000 pcm

- Three bedroom flat
- Large eat-in kitchen

A delightful three bedroom ground floor maisonette with private garden and off-street parking. The property boasts a wealth of stunningly appointed accommodation including; living room with feature fireplace, master bedroom with French doors leading onto a private patio, two further bedrooms, modern fitted tiled bathroom and a large eat-in kitchen with appliances including a dishwasher.

In addition, the flat is in excellent decorative order and has retained many period features. Streatham and Streatham Common stations are nearby, providing excellent links to the city and both Commons are within easy reach.