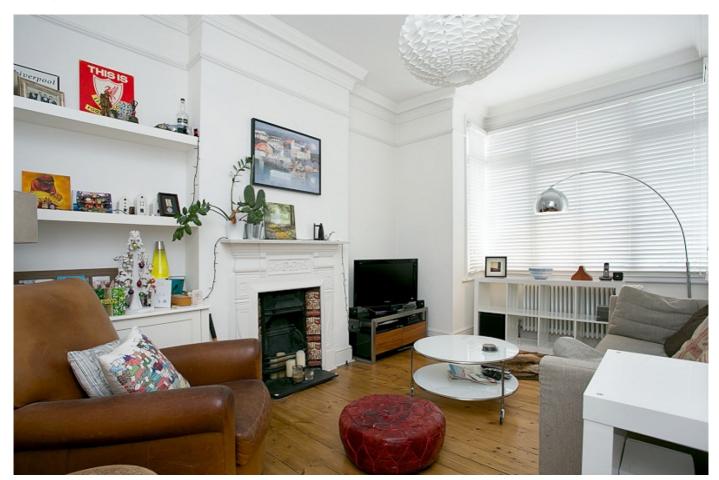

## £2,000 pcm

- Three bedroom flat
- Large eat-in kitchen

A delightful three bedroom ground floor maisonette with private garden and off-street parking. The property boasts a wealth of stunningly appointed accommodation including; living room with feature fireplace, master bedroom with French doors leading onto a private patio, two further bedrooms, modern fitted tiled bathroom and a large eat-in kitchen with appliances including a dishwasher.

In addition, the flat is in excellent decorative order and has retained many period features. Streatham and Streatham Common stations are nearby, providing excellent links to the city and both Commons are within easy reach.