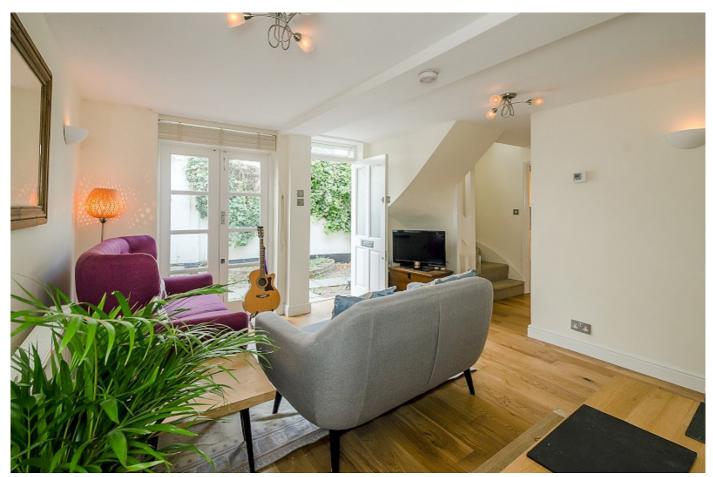

## £1,450 pcm

- Two bedroom cottage
- Beautifully presented

A charming two bedroom cottage located on Wellfield Road. This smartly presented property comprises living room with patio doors and wooden flooring, modern fitted kitchen with integrated appliances including a dishwasher. Upstairs there are two bedrooms and a tiled bathroom suite with shower over bath tub. The property also benefits from a private, raised garden with decked terrace. Both Streatham and Streatham Hill station are within close proximity, offering alternative routes into the city centre. Available from mid-March, part-furnished. Ideally suited to a single occupant or a couple.