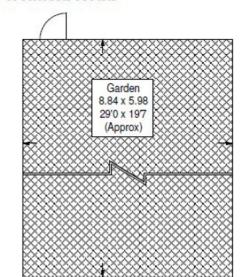

## Wellfield Road

Approximate Gross Internal Area

53 sq m / 570 sq ft

(Not Shown In Actual Location / Orientation)

## Garden

First Floor **Ground Floor** 

This plan is for layout guidance only. Not drawn to scale unless stated. Windows & door openings are approximate. Whilst every care is taken in the preparation of this plan, please check all dimensions, shapes & compass bearings before making any decisions reliant upon them. (ID60825)