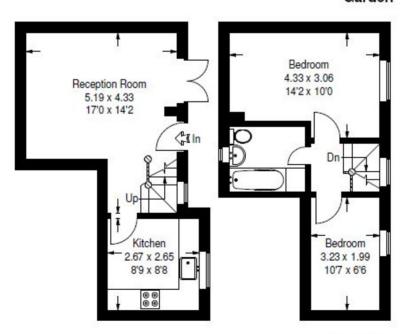

## Wellfield Road

Approximate Gross Internal Area

53 sq m / 570 sq ft

(Not Shown In Actual Location / Orientation)

## Garden

First Floor **Ground Floor** 

This plan is for layout guidance only. Not drawn to scale unless stated. Windows & door openings are approximate. Whilst every care is taken in the preparation of this plan, please check all dimensions, shapes & compass bearings before making any decisions reliant upon them. (ID60825)