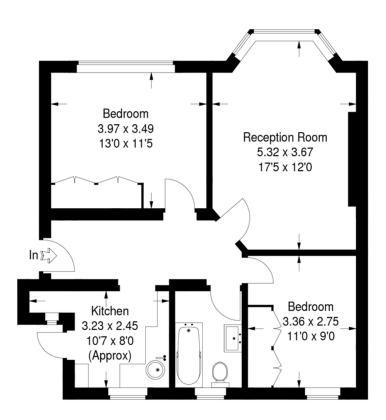

## **Streatham Court**

Approximate Gross Internal Area 63 sq m / 678 sq ft

## Fifth Floor

This plan is for layout guidance only. Not drawn to scale unless stated.

Windows & door openings are approximate. Whilst every care is taken in the preparation of this plan,please check all dimensions, shapes & compass bearings before making any decisions reliant upon them. (ID113020)