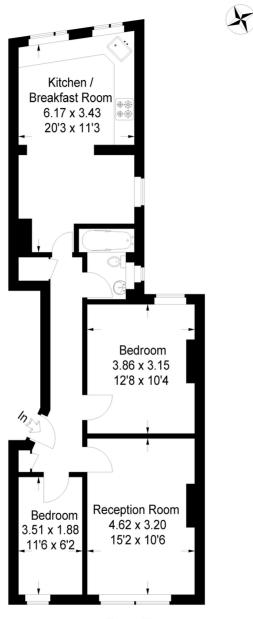

## **Shrubbery Road**

Approximate Gross Internal Area 68 sq m / 732 sq ft

**First Floor** 

This plan is for layout guidance only. Not drawn to scale unless stated. Windows & door openings are approximate.

Whilst every care is taken in the preparation of this plan, please check all dimensions, shapes & compass bearings before making any decisions reliant upon them. (ID107135)

In accordance with the Property Misdescriptions Act (1991) we have prepared these sales particulars as a general guide to give a broad description of the property. They are not intended to constitute part of an offer or contract. We have not carried out a structural survey and the services, appliances and specific fittings have not been tested. All photographs, measurements, floor plans and distances referred to are given as a guide only unstances retened to are given as a guide only and should not be relied upon for the purchase of carpets or any other fixtures or fittings. Lease details, service charges and ground rent (where applicable) are given as a guide only and should be checked and confirmed by your solicitor prior to exchange of contracts.