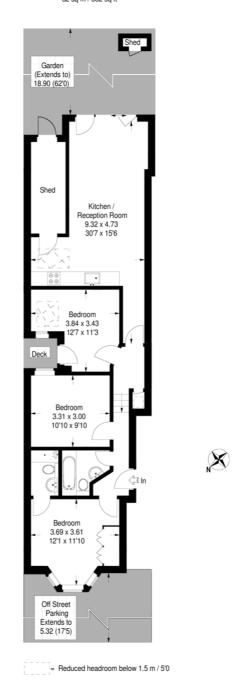

## Gleneagle Road

Approximate Gross Internal Area (Including Reduced Headroom) 82 sq m / 882 sq ft

### **Ground Floor**

This plan is for layout guidance only. Not drawn to scale unless stated.

Windows & door openings are approximate. Whilst every care is taken in the preparation of this plan,please check all dimensions, shapes & compass bearings before making any decisions reliant upon them. (ID106279)