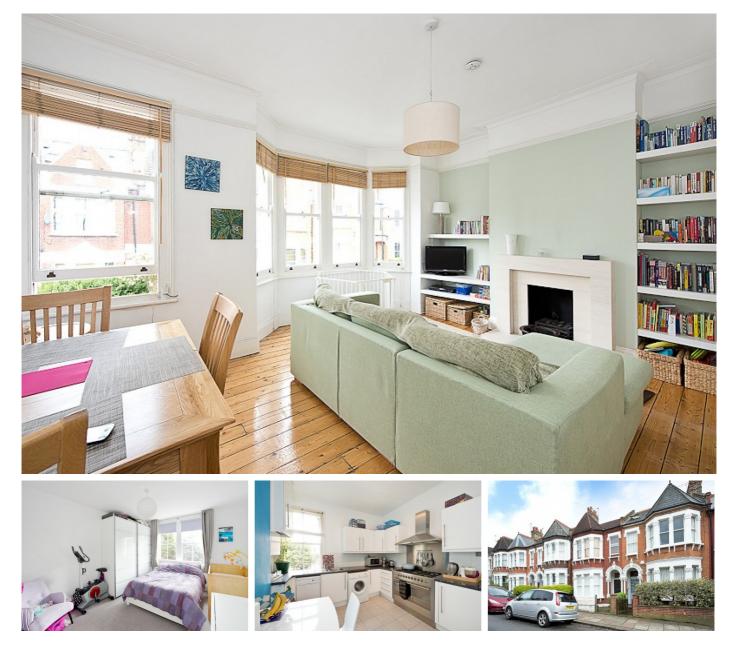

# £2,000 pcm

- Three bedroom flat
- Large reception room

A stunning recently refurbished three bedroom apartment located on Norfolk House Road. The accommodation, which is split over three floors comprises of large reception room with bay window and stripped wooden flooring, separate eat-in kitchen with all mod cons, three double bedrooms, modern bathroom with shower over bath and underfloor heating. The property has been modernised throughout and would suit professional sharers or a family alike.