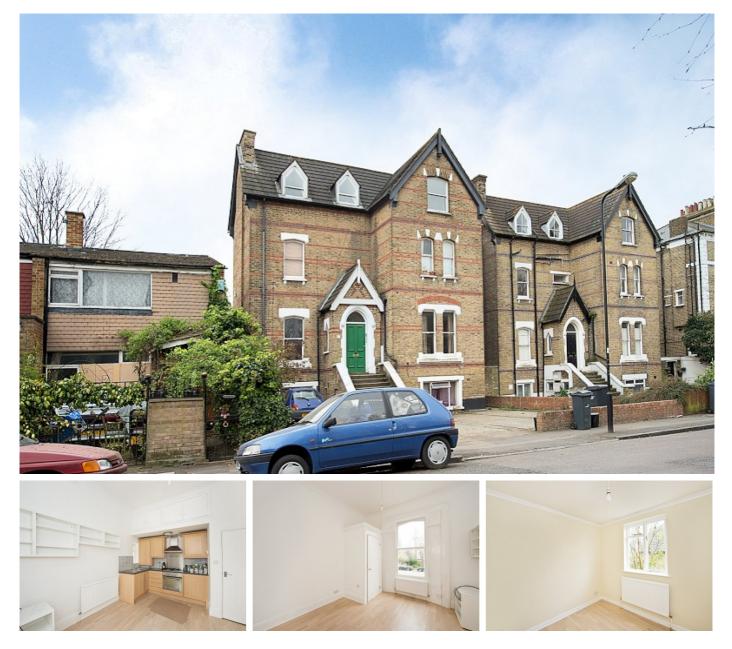

# £1,000 pcm

- Small one bedroom flat
- Recently refurbished

A small one bedroom flat in one of Streatham Hill's most popular locations. Set on the raised ground floor of this handsome Victorian building the flat has open plan kitchen-reception, bathroom and the bedroom to the rear. Located a short walk from Streatham High Road and the excellent transport links of Streatham Hill station. Available soon, unfurnished.