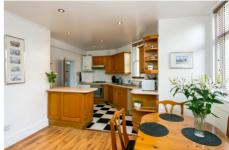

# £550,000

- Three bedrooms
- Period maisonette

A lovely period maisonette on this quiet street between Streatham and Streatham Common stations. The beautiful double fronted property has wonderful front and rear gardens and garage accessed from a side street to the rear. Internally there are three bedrooms, one of which has a huge bay window, extremely large reception, kitchen-diner and bathroom with separate WC.