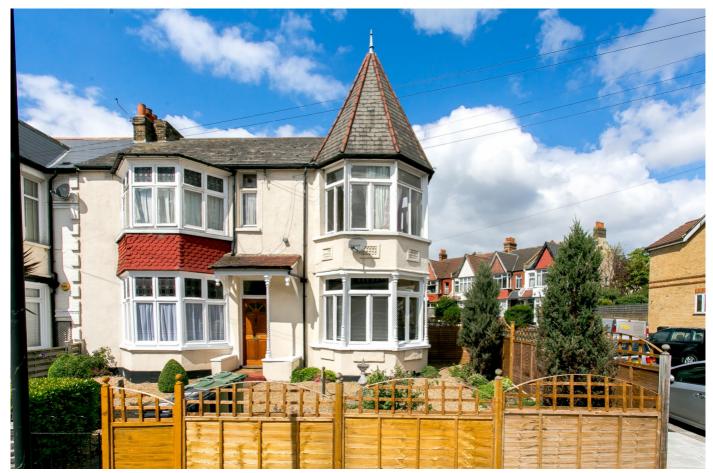

## Gleneagle Road, Streatham SW16

Tenure: Leasehold Borough: Lambeth

# £550,000

- Three bedrooms
- Period maisonette

A lovely period maisonette on this quiet street between Streatham and Streatham Common stations. The beautiful double fronted property has wonderful front and rear gardens and garage accessed from a side street to the rear. Internally there are three bedrooms, one of which has a huge bay window, extremely large reception, kitchen-diner and bathroom with separate WC.