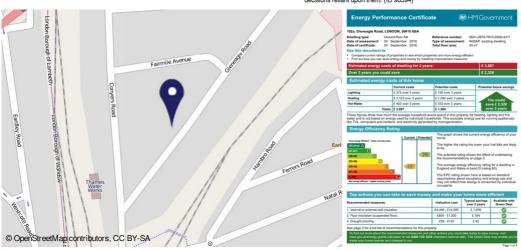

ities of the HUB development.

### Gleneagle Road

Approximate Gross Internal Area (Including Reduced Headroom) = 109 sq m / 1173 sq ft
Garage = 14 sq m / 151 sq ft
Total = 123 sq m / 1324 sq ft Garage 5.21 x 2.65 17'1 x 8'8 Garden 19.51 x 7.32 64'0 x 24'0 (Approx) Kitchen / Dining Room 5.85 x 3.67 19'2 x 12'0 Bedroom 2.78 x 1.73 Bedroom 4.99 x 3.99 16'4 x 13'1 9'1 x 5'8 Reception Room Bedroom 4.99 x 4.55 16'4 x 14'11 5.11 x 4.38 16'9 x 14'4 Garden Extends to 6.71(22'0)

Reduced headroom below 1.5 m / 5'0

This plan is for layout guidance only. Not drawn to scale unless stated.

Windows & door openings are approximate. Whilst every care is taken in the preparation of this plan,please check all dimensions, shapes & compass bearings before making any decisions reliant upon them. (ID 98394)



#### Important Notice

In accordance with the Property Misdescriptions Act (1991) we have prepared these sales particulars as a general guide to give a broad description of the property. They are not intended to constitute part of an offer or contract. We have not carried out a structural survey and the services, appliances and specific fittings have not been tested. All photographs, measurements, floor plans and distances referred to are given as a guide only and should not be relied upon for the purchase of carpets or any other fixtures or fittings. Lease details, service charges and ground rent (where applicable) are given as a guide only and should be checked and confirmed by your solicitor prior to exchange of contracts.