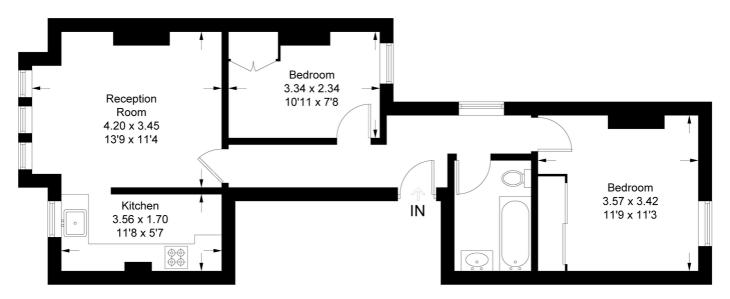

## **Norfolk House Road**

Approximate Gross Internal Area 53.8 sq m / 579 sq ft

**First Floor** 

This plan is for layout guidance only. Not drawn to scale unless stated. Windows and door openings are approximate. Whilst every care is taken in the preparation of this plan, please check all dimensions, shapes and compass bearings before making any decisions reliant upon them. (ID508173)