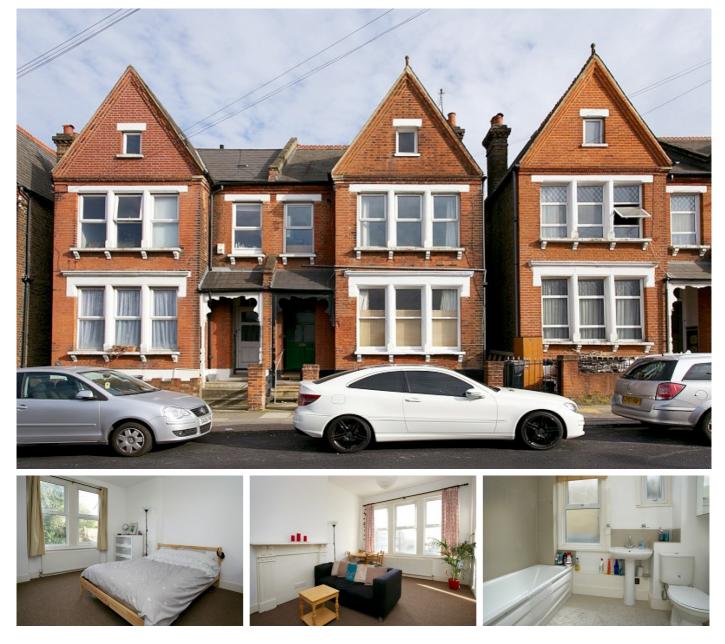

## Valley Road, Streatham SW16

Borough: Lambeth

# £1,880 pcm

- Four bedroom flat
- Two bathrooms

A particularly spacious four double bedroom split-level conversion. The accommodation which is split over three floors comprises of large reception room leading onto a fitted kitchen, four double bedrooms, modern bathroom with shower over bath and separate shower room. The property has been modernised throughout and would suit professional sharers or a family alike. Valley Road is excellently located for access to local schools, the wide open spaces of Streatham Common and the Rookery and both Streatham and Streatham Common train stations.

### Valley Road, Streatham SW16