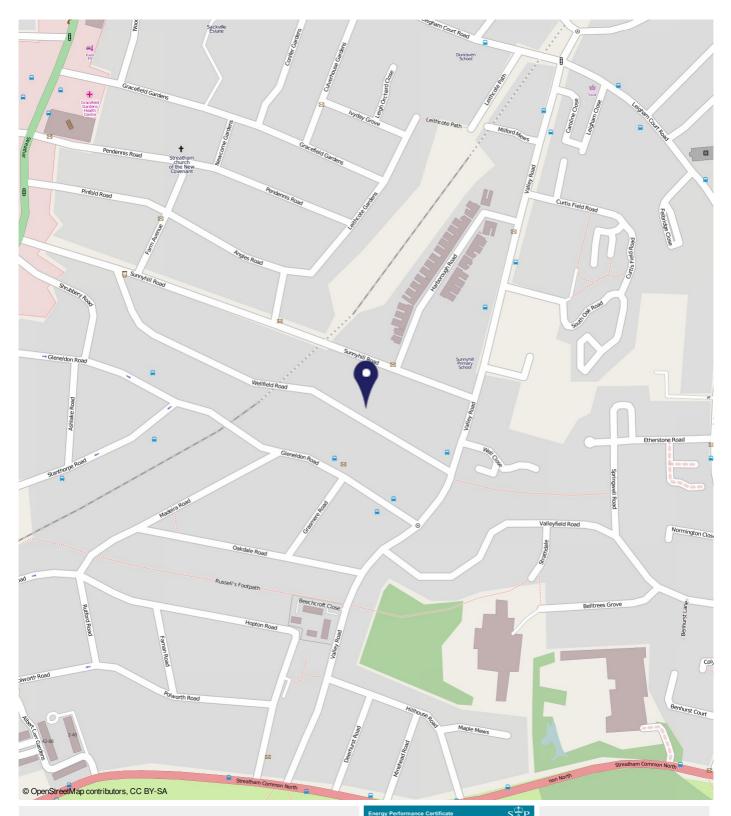

#### Distances

- To Streatham Rail Station 0.5 miles
- To Streatham Hill Rail Station 0.7 miles
- To West Norwood Rail Station 0.8 miles
- To Streatham Common Rail Statio 0.9 miles
- To Tulse Hill Rail Station 1.1 miles