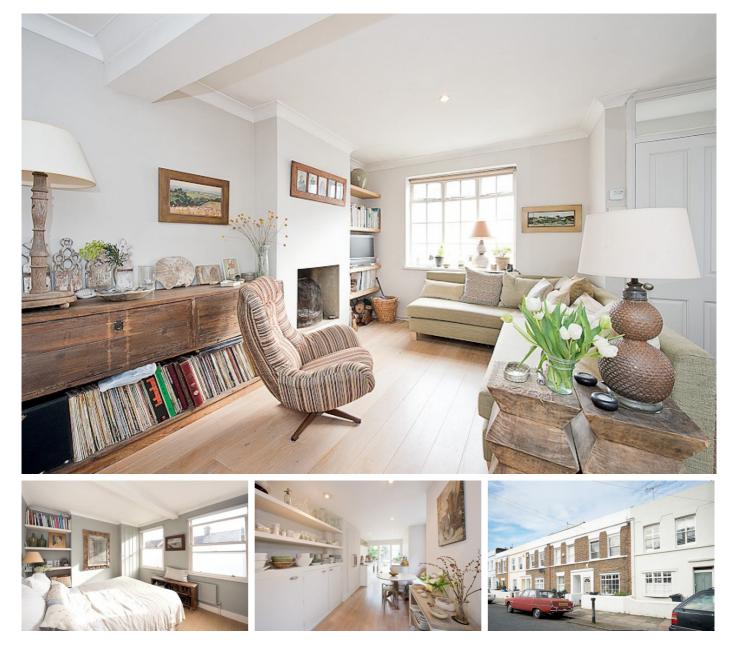

## Wellfield Road, Streatham SW16

Borough: Lambeth

# £1,700 pcm

- Three bedroom cottage
- Beautifully presented

A stunning three bedroom period cottage on this popular street between Streatham Hill and Streatham Common. The accommodation is very well presented throughout and comes with a private garden. Suitable for a professional couple. Available end of August, part-furnished.