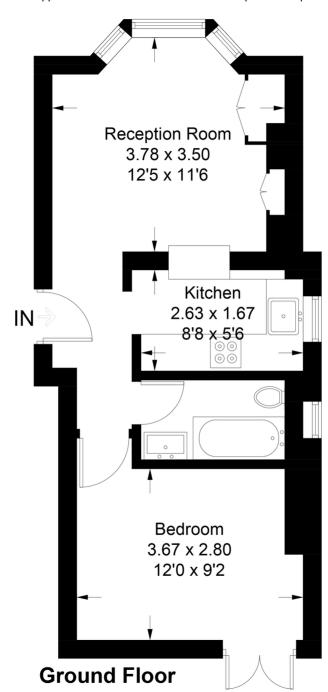

## Gleneagle Road

Approximate Gross Internal Area = 36.5 sq m / 393 sq ft

This plan is for layout guidance only. Not drawn to scale unless stated. Windows and door openings are approximate. Whilst every care is taken in the preparation of this plan, please check all dimensions, shapes and compass bearings before making any decisions reliant upon them. (ID632338)