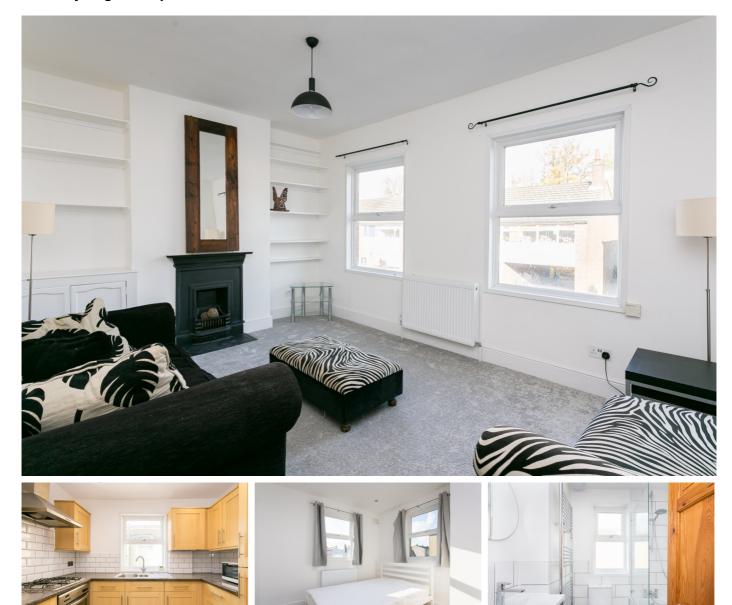

# £1,650 pcm

- Two double bedrooms
- Lovely bright reception

Located on Wellfiled Road, this split-level property comprises; a large reception room, two double bedrooms, kitchen fitted with appliances and a modern tiled bathroom. This smart apartment is located within close proximity of Streatham High Road which benefits for an array of shops, bars and great transport links into the city. Available from 2<sup>nd</sup> May, unfurnished.