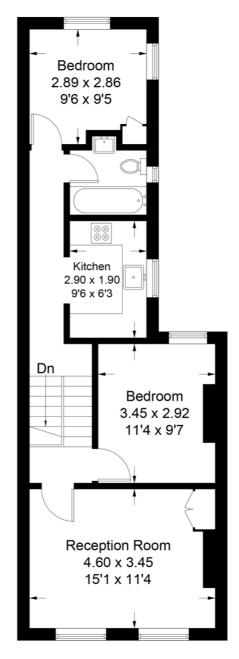

### **Wellfield Road**

Approximate Gross Internal Area = 57.1 sq m / 615 sq ft

## **Ground Floor** First Floor

This plan is for layout guidance only. Not drawn to scale unless stated. Windows and door openings are approximate. Whilst every care is taken in the preparation of this plan, please check all dimensions, shapes and compass begings before making any decisions reliant upon them. (ID603169)