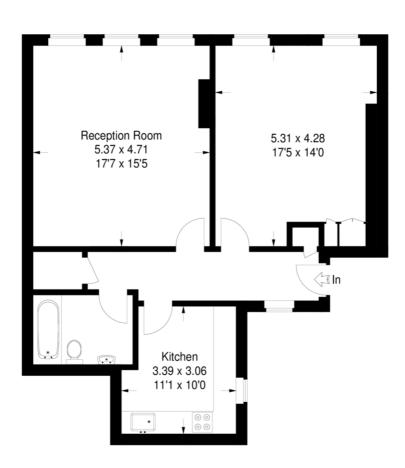

## **Saxoncroft House**

Approximate Gross Internal Area 75 sq m / 807 sq ft

## **First Floor**

This plan is for layout guidance only. Not drawn to scale unless stated.

Windows & door openings are approximate. Whilst every care is taken in the preparation of this plan,please check all dimensions, shapes & compass bearings before making any decisions reliant upon them. (ID204589)