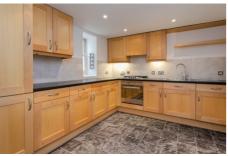

## £1,450 pcm

- One bedroom
- Beautifully presented

An absolutely superb and very spacious one bedroom flat in a lovely building and private gated development. The flat is on the first floor has lots of natural light and is over 800 square feet. The property is next to Tooting Bec common and a short walk to Balham high street. The bus stop outside goes straight to Balham and Streatham Hill station, shops, bars and restaurants are also with easy reach. This flat benefits from built-in wardrobes in the bedroom, and two storage cupboards located in the hallway. Avaialble from 8th July, furnished.